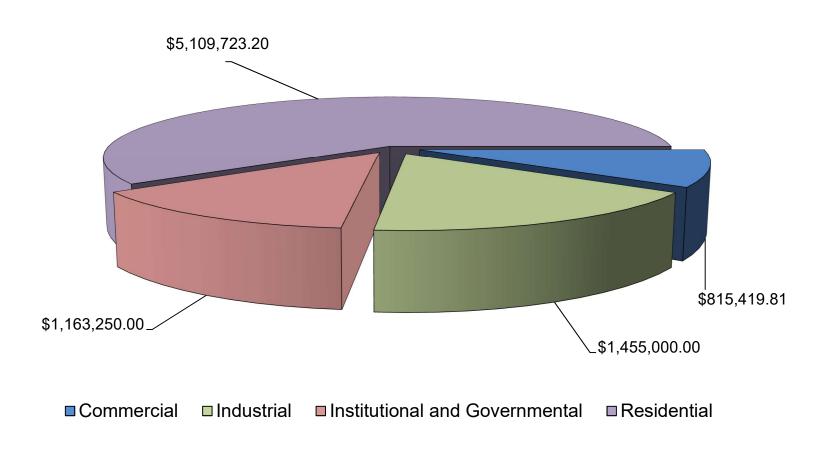

### **BUILDING PERMITS SUMMARY**

2021/07/01 to 2021/07/31

| Building Type                                             |                    | New Constr        | ruction       | Α                  | Iterations and    | l Additions   | Total              |                   |                                              |  |
|-----------------------------------------------------------|--------------------|-------------------|---------------|--------------------|-------------------|---------------|--------------------|-------------------|----------------------------------------------|--|
|                                                           | Num<br>of<br>Units | Num of<br>Permits | Value of Work | Num<br>of<br>Units | Num of<br>Permits | Value of Work | Num<br>of<br>Units | Num of<br>Permits | Value of Work                                |  |
| Commercial                                                |                    |                   |               |                    |                   |               |                    |                   |                                              |  |
| Motor vehicle show room (new and used)                    | 0                  | 0                 | \$0.00        | 0                  | 1                 | \$15,000.00   | 0                  | 1                 | \$15,000.00                                  |  |
| Office complex                                            | 0                  | 0                 | \$0.00        | 0                  | 1                 | \$162,000.00  | 0                  | 1                 | \$162,000.00                                 |  |
| Restaurant                                                | 0                  | 0                 | \$0.00        | 0                  | 3                 | \$272,000.00  | 0                  | 3                 | \$272,000.00                                 |  |
| Retail and wholesale outlets                              | 0                  | 0                 | \$0.00        | 0                  | 3                 | \$86,319.81   | 0                  | 3                 | \$86,319.81                                  |  |
| Retail complex                                            | 0                  | 0                 | \$0.00        | 0                  | 3                 | \$250,000.00  | 0                  | 3                 | \$250,000.00                                 |  |
| Service station, repair<br>garage and specialty<br>shop   | 0                  | 0                 | \$0.00        | 0                  | 1                 | \$22,600.00   | 0                  | 1                 | \$22,600.00                                  |  |
| Theatre and performing art center                         | 0                  | 0                 | \$0.00        | 0                  | 1                 | \$7,500.00    | 0                  | 1                 | \$7,500.00                                   |  |
| Total:                                                    | 0                  | 0                 | \$0.00        | 0                  | 13                | \$815,419.81  | 0                  | 13                | \$815,419.81                                 |  |
| Plant for manufacturing, processing and assembling        | 0                  | 1                 | \$500,000.00  | 0                  | 1                 | \$940,000.00  | 0                  | 2                 | \$1,440,000.00                               |  |
| Storage building                                          | 0                  | 0                 | \$0.00        | 0                  | 1                 | \$15,000.00   |                    |                   | \$15,000.00                                  |  |
| Total:                                                    | 0                  | 1                 | \$500,000.00  | 0                  | 2                 | \$955,000.00  |                    | 3                 | \$1,455,000.00                               |  |
| Institutional ar                                          |                    |                   |               | 0                  | 1                 | \$122,466.00  | 0                  | 1                 | \$122,466.00                                 |  |
| home, rest home,<br>home for the bl<br>Elementary school, | 0                  | 0                 | \$0.00        |                    | 1                 | \$223,714.00  |                    |                   | \$223,714.00                                 |  |
| kindergarten                                              |                    |                   | ·             |                    |                   | . ,           |                    |                   | <u> </u>                                     |  |
| Library, museum, art                                      | 0                  | 0                 | \$0.00        | 0                  | 1                 | \$767,070.00  | 0                  | 1                 | \$767,070.00<br>Generated 2021/08/05 at 9:34 |  |

| Grand Total:                                             | 9 | 9 | \$3,875,000.00 | 2 | 130 | \$4,668,393.01 | 11 | 139 | \$8,543,393.01 |
|----------------------------------------------------------|---|---|----------------|---|-----|----------------|----|-----|----------------|
| Total:                                                   | 9 | 8 | \$3,375,000.00 | 2 | 111 | \$1,734,723.20 | 11 | 119 | \$5,109,723.20 |
| Single House                                             | 7 | 7 | \$2,425,000.00 | 1 | 101 | \$1,388,359.26 | 8  | 108 | \$3,813,359.26 |
| Semi-Detached or<br>Double (side by side),<br>single-att | 2 | 1 | \$950,000.00   | 0 | 2   | \$7,600.00     | 2  | 3   | \$957,600.00   |
| Apartment                                                | 0 | 0 | \$0.00         | 1 | 8   | \$338,763.94   | 1  | 8   | \$338,763.94   |
| Residential                                              |   |   |                |   |     |                |    |     |                |
| Total:                                                   | 0 | 0 | \$0.00         | 0 | 4   | \$1,163,250.00 | 0  | 4   | \$1,163,250.00 |
| Religious building                                       | 0 | 0 | \$0.00         | 0 | 1   | \$50,000.00    | 0  | 1   | \$50,000.00    |
| gallery, aquarium,<br>botanical                          |   |   |                |   |     |                |    |     |                |