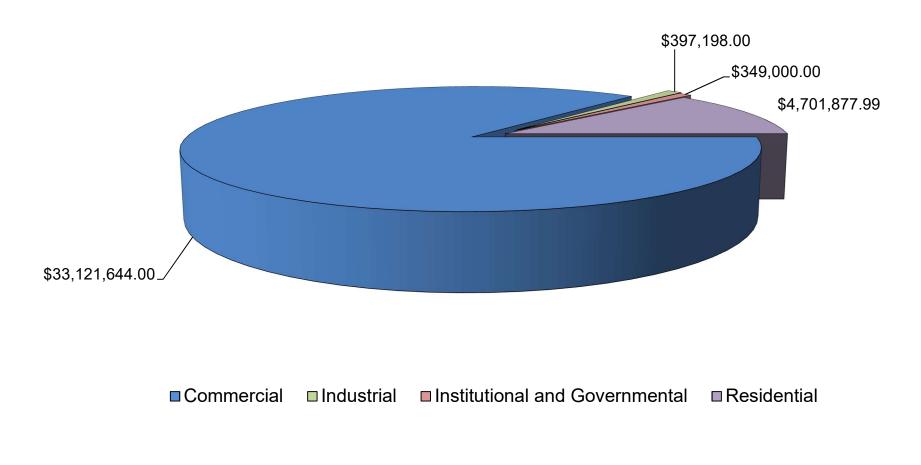

### BUILDING PERMITS SUMMARY 2021/08/01 to 2021/08/31

|                                                         |                                   | New Const | ruction         | Α                  | Iterations and    | Additions      | Total              |                   |                 |  |
|---------------------------------------------------------|-----------------------------------|-----------|-----------------|--------------------|-------------------|----------------|--------------------|-------------------|-----------------|--|
| Building Type                                           | Num Num of<br>of Permits<br>Units |           | Value of Work   | Num<br>of<br>Units | Num of<br>Permits | Value of Work  | Num<br>of<br>Units | Num of<br>Permits | Value of Work   |  |
| Commercial                                              |                                   |           |                 |                    |                   |                |                    |                   |                 |  |
| Indoor recreational building                            | 0                                 | 1         | \$30,000,000.00 | 0                  | 0                 | \$0.00         | 0                  | 1                 | \$30,000,000.00 |  |
| Office building                                         | 0                                 | 0         | \$0.00          | 0                  | 1                 | \$500.00       | 0                  | 1                 | \$500.00        |  |
| Office complex                                          | 0                                 | 0         | \$0.00          | 0                  | 2                 | \$526,000.00   | 0                  | 2                 | \$526,000.00    |  |
| Retail and wholesale outlets                            | 0                                 | 0         | \$0.00          | 0                  | 2                 | \$2,455,144.00 | 0                  | 2                 | \$2,455,144.00  |  |
| Retail complex                                          | 0                                 | 0         | \$0.00          | 0                  | 1                 | \$140,000.00   | 0                  | 1                 | \$140,000.00    |  |
| Total:                                                  | 0                                 | 1         | \$30,000,000.00 | 0                  | 6                 | \$3,121,644.00 | 0                  | 7                 | \$33,121,644.00 |  |
| Industrial Primary industry                             | 0                                 | 0         | \$0.00          | 0                  | 1                 | \$247,351.00   | 0                  | 1                 | \$247,351.00    |  |
| building                                                |                                   |           |                 |                    |                   |                |                    |                   |                 |  |
| Storage building                                        | 0                                 | 0         | \$0.00          | 0                  | 1                 | \$149,847.00   | 0                  | 1                 | \$149,847.00    |  |
| Total:                                                  | 0                                 | 0         | \$0.00          | 0                  | 2                 | \$397,198.00   | 0                  | 2                 | \$397,198.00    |  |
| Institutional                                           | and Go                            | overnmer  | ntal            |                    |                   |                |                    |                   |                 |  |
| Hospital                                                | 0                                 | 0         | \$0.00          | 0                  | 1                 | \$99,000.00    | 0                  | 1                 | \$99,000.00     |  |
| Secondary school,<br>high school, junior<br>high school | 0                                 | 0         | \$0.00          | 0                  | 1                 | \$250,000.00   | 0                  | 1                 | \$250,000.00    |  |
| Total:                                                  | 0                                 | 0         | \$0.00          | 0                  | 2                 | \$349,000.00   | 0                  | 2                 | \$349,000.00    |  |
| Residential                                             |                                   |           |                 |                    |                   |                |                    |                   |                 |  |
| Apartment                                               | 0                                 | 0         | \$0.00          | 0                  | 3                 | \$320,500.00   | 0                  | 3                 | \$320,500.00    |  |
| Row House                                               | 4                                 | 1         | \$1,200,000.00  | 0                  | 0                 | \$0.00         | 4                  | 1                 | \$1,200,000.00  |  |
| Single House                                            | 3                                 | 4         | \$2,275,000.00  | 0                  | 109               | \$906,377.99   | 3                  | 113               | \$3,181,377.99  |  |
| Total:                                                  | 7                                 | 5         | \$3,475,000.00  | 0                  | 112               | \$1,226,877.99 | 7                  | 117               | \$4,701,877.99  |  |