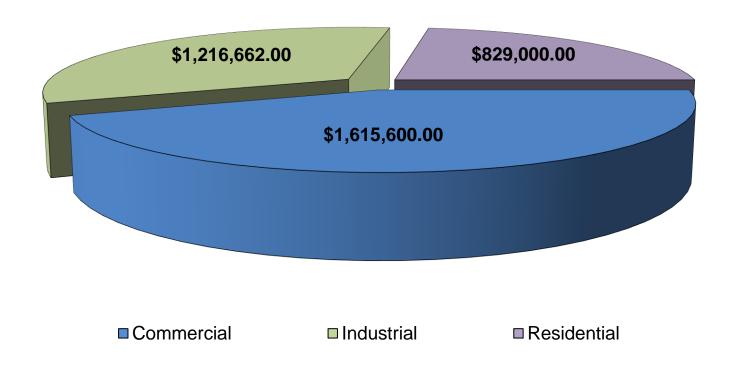

### **BUILDING PERMITS SUMMARY**

2019/03/01 to 2019/03/31

|                                                          | Ne              | ew Construction   | on               | Α               | Iterations and    | Additions          | Total           |                   |                |
|----------------------------------------------------------|-----------------|-------------------|------------------|-----------------|-------------------|--------------------|-----------------|-------------------|----------------|
| Building Type                                            | Num of<br>Units | Num of<br>Permits | Value of<br>Work | Num of<br>Units | Num of<br>Permits | Value of Work      | Num of<br>Units | Num of<br>Permits | Value of Work  |
| Commercial                                               |                 |                   |                  |                 |                   |                    |                 |                   |                |
| Office building                                          | 0               | 0                 | \$0.00           | 0               | 2                 | \$773,000.00       | 0               | 2                 | \$773,000.00   |
| Restaurant                                               | 0               | 0                 | \$0.00           | 0               | 6                 | \$575,600.00       | 0               | 6                 | \$575,600.00   |
| Retail and wholesale outlets                             | 0               | 0                 | \$0.00           | 0               | 4                 | \$267,000.00       | 0               | 4                 | \$267,000.00   |
| Total:                                                   | 0               | 0                 | \$0.00           | 0               | 12                | \$1,615,600.00     | 0               | 12                | \$1,615,600.00 |
| Industrial                                               |                 |                   | <b>**</b>        |                 |                   | <b>*</b> 44.000.00 |                 |                   | ***********    |
| Engineering                                              | 0               | 0                 | \$0.00           |                 | 1                 | \$14,662.00        |                 | 1                 | \$14,662.00    |
| Maintenance building                                     | 0               | 0                 | \$0.00           | 0               | 1                 | \$900,000.00       |                 | 1                 | \$900,000.00   |
| Storage building                                         | 0               | 0                 | \$0.00           | 0               | 2                 | \$302,000.00       | 0               | 2                 | \$302,000.00   |
| Total:                                                   |                 | 0                 | \$0.00           | 0               | 4                 | \$1,216,662.00     |                 | 4                 | \$1,216,662.00 |
| Residential                                              |                 |                   |                  |                 |                   |                    |                 |                   |                |
| Apartment                                                | 0               | 0                 | \$0.00           | 0               | 4                 | \$45,500.00        | 0               | 4                 | \$45,500.00    |
| Semi-Detached or<br>Double (side by side),<br>single-att | 0               | 0                 | \$0.00           | 0               | 2                 | \$5,500.00         | 0               | 2                 | \$5,500.00     |
| Single House                                             | 0               | 0                 | \$0.00           | 0               | 34                | \$778,000.00       | 0               | 34                | \$778,000.00   |
| Total:                                                   | 0               | 0                 | \$0.00           | 0               | 40                | \$829,000.00       | 0               | 40                | \$829,000.00   |
| Grand Total:                                             | 0               | 0                 | \$0.00           | 0               | 56                | \$3,661,262.00     | 0               | 56                | \$3,661,262.00 |