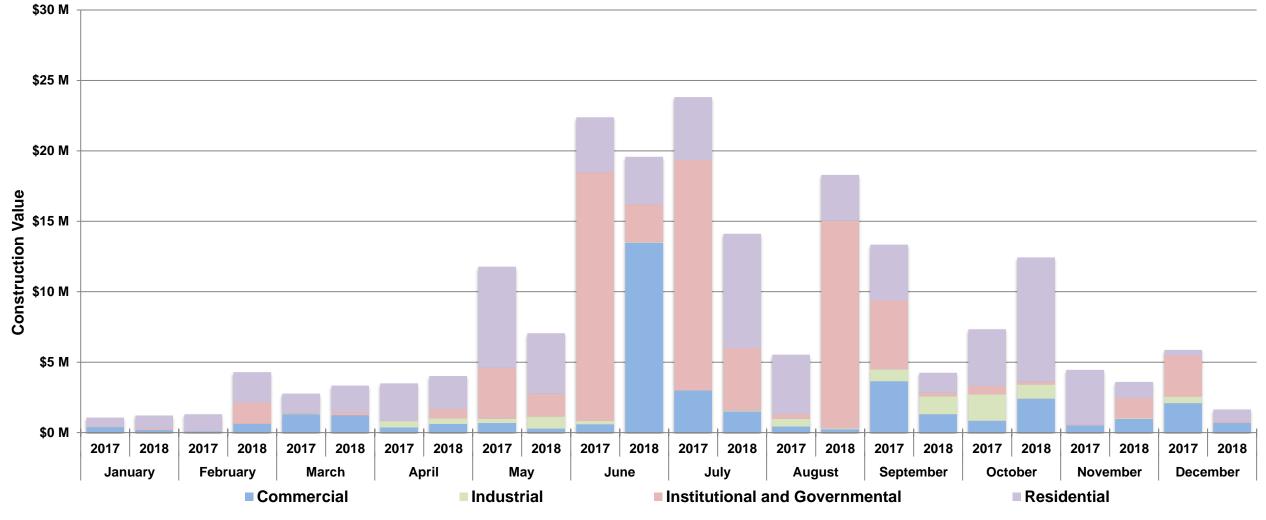

#### 2017 / 2018 Construction Value Comparison - Year to Date

> Tel: (705) 759-5410 Fax: (705) 541-7165