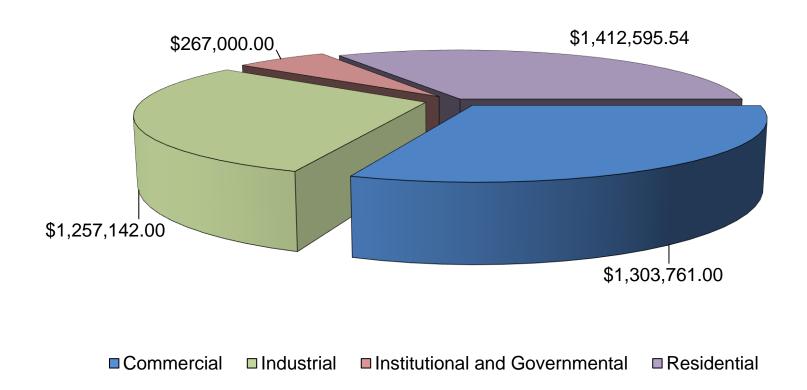

## BUILDING PERMITS SUMMARY 2018/09/01 to 2018/09/30

|                                                          |                                | New Constru | uction        | A               | Iterations and    | Additions      | Total                          |    |                |  |
|----------------------------------------------------------|--------------------------------|-------------|---------------|-----------------|-------------------|----------------|--------------------------------|----|----------------|--|
| Building Type                                            | Num of Num of<br>Units Permits |             | Value of Work | Num of<br>Units | Num of<br>Permits | Value of Work  | Num of Num of<br>Units Permits |    | Value of Work  |  |
| Commercial                                               |                                |             |               |                 |                   |                |                                |    |                |  |
| Hotel, hotel/motel, motor hotel                          | 0                              | 0           | \$0.00        | 0               | 2                 | \$18,500.00    | 0                              | 2  | \$18,500.00    |  |
| Indoor recreational building                             | 0                              | 0           | \$0.00        | 0               | 2                 | \$190,000.00   | 0                              | 2  | \$190,000.00   |  |
| Office building                                          | 0                              | 0           | \$0.00        | 0               | 4                 | \$320,340.00   | 0                              | 4  | \$320,340.00   |  |
| Restaurant                                               | 0                              | 0           | \$0.00        | 0               | 3                 | \$315,721.00   | 0                              | 3  | \$315,721.00   |  |
| Retail and wholesale outlets                             | 0                              | 0           | \$0.00        | 0               | 9                 | \$122,200.00   | 0                              | 9  | \$122,200.00   |  |
| Retail complex                                           | 0                              | 0           | \$0.00        | 0               | 1                 | \$250,000.00   | 0                              | 1  | \$250,000.00   |  |
| Theatre and performing art center                        | 0                              | 0           | \$0.00        | 0               | 1                 | \$87,000.00    | 0                              | 1  | \$87,000.00    |  |
| Total:                                                   | 0                              | 0           | \$0.00        | 0               | 22                | \$1,303,761.00 | 0                              | 22 | \$1,303,761.00 |  |
| Industrial                                               |                                |             |               |                 |                   |                |                                |    |                |  |
| Storage building                                         | 0                              | 0           | \$0.00        | 0               | 4                 | \$905,142.00   | 0                              | 4  | \$905,142.00   |  |
| Transportation terminal                                  | 0                              | 0           | \$0.00        | 0               | 1                 | \$2,000.00     | 0                              | 1  | \$2,000.00     |  |
| Utility building                                         | 0                              | 1           | \$350,000.00  | 0               | 0                 | \$0.00         | 0                              | 1  | \$350,000.00   |  |
| Total:                                                   | 0                              | 1           | \$350,000.00  | 0               | 5                 | \$907,142.00   | 0                              | 6  | \$1,257,142.00 |  |
| Institutional an                                         | d Gove                         | rnmenta     | I             |                 |                   |                |                                |    |                |  |
| Day care, nursing<br>home, rest home,<br>home for the bl | 0                              | 0           | \$0.00        | 0               | 2                 | \$235,000.00   | 0                              | 2  | \$235,000.00   |  |
| Elementary school, kindergarten                          | 0                              | 0           | \$0.00        | 0               | 1                 | \$29,000.00    | 0                              | 1  | \$29,000.00    |  |
| Religious building                                       | 0                              | 0           | \$0.00        | 0               | 1                 | \$3,000.00     | 0                              | 1  | \$3,000.00     |  |
| Total:                                                   | 0                              | 0           | \$0.00        | 0               | 4                 | \$267,000.00   | 0                              | 4  | \$267,000.00   |  |

#### **Residential**

| Grand Total:                                             | 0 | 1 | \$350,000.00 | 1 | 164 | \$3,890,498.54 | 1 | 165 | \$4,240,498.54 |
|----------------------------------------------------------|---|---|--------------|---|-----|----------------|---|-----|----------------|
| Total:                                                   | 0 | 0 | \$0.00       | 1 | 133 | \$1,412,595.54 | 1 | 133 | \$1,412,595.54 |
| Single House                                             | 0 | 0 | \$0.00       | 0 | 124 | \$1,128,979.67 | 0 | 124 | \$1,128,979.67 |
| Semi-Detached or<br>Double (side by side),<br>single-att | 0 | 0 | \$0.00       | 0 | 2   | \$9,290.00     | 0 | 2   | \$9,290.00     |
| Apartment -<br>Condominium                               | 0 | 0 | \$0.00       | 0 | 1   | \$25,000.00    | 0 | 1   | \$25,000.00    |
| Apartment                                                | 0 | 0 | \$0.00       | 1 | 6   | \$249,325.87   | 1 | 6   | \$249,325.87   |