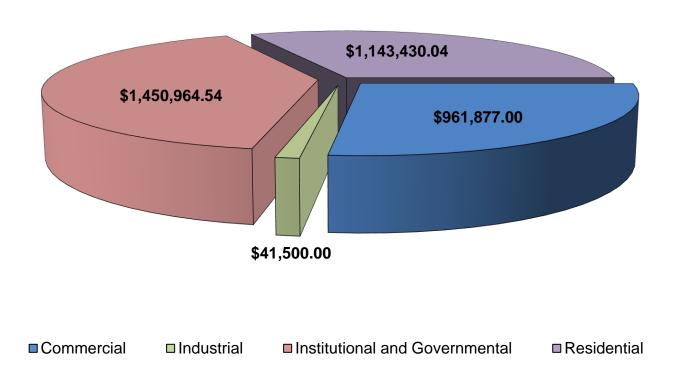

### **BUILDING PERMITS SUMMARY**

2018/11/01 to 2018/11/30

|                                                    |                 |                   |               |                 | 10 20 10/ 1       |                | ı               |                   |                              |
|----------------------------------------------------|-----------------|-------------------|---------------|-----------------|-------------------|----------------|-----------------|-------------------|------------------------------|
| Building Type                                      |                 | New Constru       | uction        | A               | Iterations and    | I Additions    | Total           |                   |                              |
|                                                    | Num of<br>Units | Num of<br>Permits | Value of Work | Num of<br>Units | Num of<br>Permits | Value of Work  | Num of<br>Units | Num of<br>Permits | Value of Work                |
| Commercial                                         |                 |                   |               |                 |                   |                |                 |                   |                              |
| Office building                                    | 0               | 0                 | \$0.00        | 0               | 3                 | \$254,250.00   | 0               | 3                 | \$254,250.00                 |
| Restaurant                                         | 0               | 0                 | \$0.00        | 0               | 1                 | \$26,000.00    | 0               | 1                 | \$26,000.00                  |
| Retail and wholesale outlets                       | 0               | 0                 | \$0.00        | 1               | 5                 | \$93,400.00    | 1               | 5                 | \$93,400.00                  |
| Retail complex                                     | 0               | 0                 | \$0.00        | 0               | 1                 | \$588,227.00   | 0               | 1                 | \$588,227.00                 |
| Total:                                             | 0               | 0                 | \$0.00        | 1               | 10                | \$961,877.00   | 1               | 10                | \$961,877.00                 |
| Industrial                                         |                 |                   |               |                 |                   |                |                 |                   |                              |
| Storage building                                   |                 | 0                 | \$0.00        | 0               | 3                 | \$41,500.00    | 0               | 3                 | \$41,500.00                  |
| Total:                                             | 0               | 0                 | \$0.00        | 0               | 3                 | \$41,500.00    | 0               | 3                 | \$41,500.00                  |
| Institutional a                                    | 1               |                   |               |                 |                   |                |                 |                   |                              |
| Clinic, health unit                                |                 | 0                 | \$0.00        | 0               | 1                 | \$100,000.00   | 0               | 1_                | \$100,000.00                 |
| Government legislative and administration building | 0               | 0                 | \$0.00        | 0               | 1                 | \$75,764.54    | 0               | 1                 | \$75,764.54                  |
| Library, museum, art gallery, aquarium, botanical  | 0               | 0                 | \$0.00        | 0               | 1                 | \$1,200,000.00 | 0               | 1                 | \$1,200,000.00               |
| Religious building                                 | 0               | 0                 | \$0.00        | 0               | 3                 | \$75,200.00    | 0               | 3                 | \$75,200.00                  |
| Total:                                             | 0               | 0                 | \$0.00        | 0               | 6                 | \$1,450,964.54 | 0               | 6                 | \$1,450,964.54               |
| Residential                                        |                 |                   |               |                 |                   |                |                 |                   |                              |
| Apartment                                          | 0               | 0                 | \$0.00        | 0               | 2                 | \$18,000.00    | 0               | 2                 | \$18,000.00                  |
| Apartment -<br>Condominium                         | 0               | 0                 | \$0.00        | 0               | 1                 | \$150,000.00   | 0               | 1                 | \$150,000.00                 |
| Single House                                       | 1               | 1                 | \$500,000.00  | 0               | 42                | \$475,430.04   | 1               | 43                | \$975,430.04                 |
| Total:                                             | 11              | 1                 | \$500,000.00  | 0               | 45                | \$643,430.04   | 1               | 46                | \$1,143,430.04               |
|                                                    |                 |                   |               |                 |                   |                |                 |                   | Generated 2018/12/03 at 10:0 |