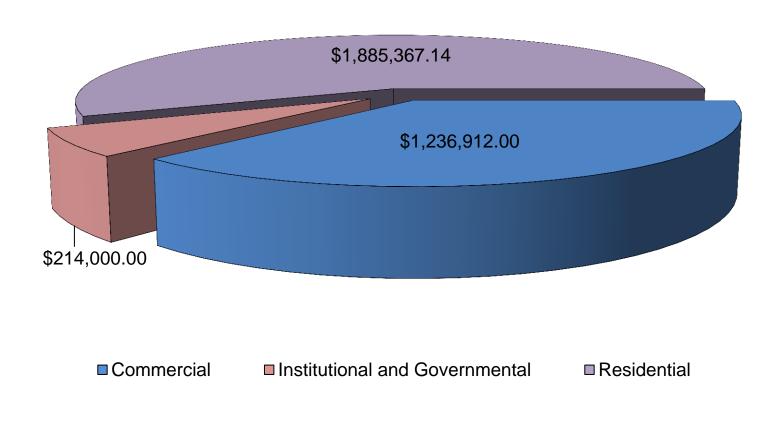

### **BUILDING PERMITS SUMMARY**

2018/03/01 to 2018/03/31

|                    | New Constr        | ruction        | A                                                                                                                                                                                                                                                                                                                                                                                                                                                                                  | Iterations and    | Additions                                                                                           | Total                                                                                                               |                                                                                                                                                                                                                                                                                                                                                                                                                                                                                                                                                                                                                                                                                                                                                                                                                                                                                                                                                                                                                                                                                                                                                       |                                                                                                                                                                                                                                                                                                                                                                                                                                                                                                                                                                                                                                                                                                                                                                                                                                                                                                                                                                                                                                                                                                                                           |
|--------------------|-------------------|----------------|------------------------------------------------------------------------------------------------------------------------------------------------------------------------------------------------------------------------------------------------------------------------------------------------------------------------------------------------------------------------------------------------------------------------------------------------------------------------------------|-------------------|-----------------------------------------------------------------------------------------------------|---------------------------------------------------------------------------------------------------------------------|-------------------------------------------------------------------------------------------------------------------------------------------------------------------------------------------------------------------------------------------------------------------------------------------------------------------------------------------------------------------------------------------------------------------------------------------------------------------------------------------------------------------------------------------------------------------------------------------------------------------------------------------------------------------------------------------------------------------------------------------------------------------------------------------------------------------------------------------------------------------------------------------------------------------------------------------------------------------------------------------------------------------------------------------------------------------------------------------------------------------------------------------------------|-------------------------------------------------------------------------------------------------------------------------------------------------------------------------------------------------------------------------------------------------------------------------------------------------------------------------------------------------------------------------------------------------------------------------------------------------------------------------------------------------------------------------------------------------------------------------------------------------------------------------------------------------------------------------------------------------------------------------------------------------------------------------------------------------------------------------------------------------------------------------------------------------------------------------------------------------------------------------------------------------------------------------------------------------------------------------------------------------------------------------------------------|
| Num<br>of<br>Units | Num of<br>Permits | Value of Work  | Num<br>of<br>Units                                                                                                                                                                                                                                                                                                                                                                                                                                                                 | Num of<br>Permits | Value of Work                                                                                       | Num<br>of<br>Units                                                                                                  | Num of<br>Permits                                                                                                                                                                                                                                                                                                                                                                                                                                                                                                                                                                                                                                                                                                                                                                                                                                                                                                                                                                                                                                                                                                                                     | Value of Work                                                                                                                                                                                                                                                                                                                                                                                                                                                                                                                                                                                                                                                                                                                                                                                                                                                                                                                                                                                                                                                                                                                             |
|                    |                   |                |                                                                                                                                                                                                                                                                                                                                                                                                                                                                                    |                   |                                                                                                     |                                                                                                                     |                                                                                                                                                                                                                                                                                                                                                                                                                                                                                                                                                                                                                                                                                                                                                                                                                                                                                                                                                                                                                                                                                                                                                       |                                                                                                                                                                                                                                                                                                                                                                                                                                                                                                                                                                                                                                                                                                                                                                                                                                                                                                                                                                                                                                                                                                                                           |
| 0                  | 0                 | \$0.00         | 0                                                                                                                                                                                                                                                                                                                                                                                                                                                                                  | 1                 | \$230,000.00                                                                                        | 0                                                                                                                   | 1                                                                                                                                                                                                                                                                                                                                                                                                                                                                                                                                                                                                                                                                                                                                                                                                                                                                                                                                                                                                                                                                                                                                                     | \$230,000.00                                                                                                                                                                                                                                                                                                                                                                                                                                                                                                                                                                                                                                                                                                                                                                                                                                                                                                                                                                                                                                                                                                                              |
| 0                  | 0                 | \$0.00         | 0                                                                                                                                                                                                                                                                                                                                                                                                                                                                                  | 1                 | \$16,500.00                                                                                         | 0                                                                                                                   | 1                                                                                                                                                                                                                                                                                                                                                                                                                                                                                                                                                                                                                                                                                                                                                                                                                                                                                                                                                                                                                                                                                                                                                     | \$16,500.00                                                                                                                                                                                                                                                                                                                                                                                                                                                                                                                                                                                                                                                                                                                                                                                                                                                                                                                                                                                                                                                                                                                               |
| 0                  | 0                 | \$0.00         | 0                                                                                                                                                                                                                                                                                                                                                                                                                                                                                  | 3                 | \$72,000.00                                                                                         | 0                                                                                                                   | 3                                                                                                                                                                                                                                                                                                                                                                                                                                                                                                                                                                                                                                                                                                                                                                                                                                                                                                                                                                                                                                                                                                                                                     | \$72,000.00                                                                                                                                                                                                                                                                                                                                                                                                                                                                                                                                                                                                                                                                                                                                                                                                                                                                                                                                                                                                                                                                                                                               |
| 0                  | 0                 | \$0.00         | 0                                                                                                                                                                                                                                                                                                                                                                                                                                                                                  | 2                 | \$57,000.00                                                                                         | 0                                                                                                                   | 2                                                                                                                                                                                                                                                                                                                                                                                                                                                                                                                                                                                                                                                                                                                                                                                                                                                                                                                                                                                                                                                                                                                                                     | \$57,000.00                                                                                                                                                                                                                                                                                                                                                                                                                                                                                                                                                                                                                                                                                                                                                                                                                                                                                                                                                                                                                                                                                                                               |
| 0                  | 0                 | \$0.00         | 0                                                                                                                                                                                                                                                                                                                                                                                                                                                                                  | 4                 | \$154,500.00                                                                                        | 0                                                                                                                   | 4                                                                                                                                                                                                                                                                                                                                                                                                                                                                                                                                                                                                                                                                                                                                                                                                                                                                                                                                                                                                                                                                                                                                                     | \$154,500.00                                                                                                                                                                                                                                                                                                                                                                                                                                                                                                                                                                                                                                                                                                                                                                                                                                                                                                                                                                                                                                                                                                                              |
| 0                  | 0                 | \$0.00         | 0                                                                                                                                                                                                                                                                                                                                                                                                                                                                                  | 4                 | \$56,912.00                                                                                         | 0                                                                                                                   | 4                                                                                                                                                                                                                                                                                                                                                                                                                                                                                                                                                                                                                                                                                                                                                                                                                                                                                                                                                                                                                                                                                                                                                     | \$56,912.00                                                                                                                                                                                                                                                                                                                                                                                                                                                                                                                                                                                                                                                                                                                                                                                                                                                                                                                                                                                                                                                                                                                               |
| 0                  | 1                 | \$650,000.00   | 0                                                                                                                                                                                                                                                                                                                                                                                                                                                                                  | 0                 | \$0.00                                                                                              | 0                                                                                                                   | 1                                                                                                                                                                                                                                                                                                                                                                                                                                                                                                                                                                                                                                                                                                                                                                                                                                                                                                                                                                                                                                                                                                                                                     | \$650,000.00                                                                                                                                                                                                                                                                                                                                                                                                                                                                                                                                                                                                                                                                                                                                                                                                                                                                                                                                                                                                                                                                                                                              |
| 0                  | 1                 | \$650,000.00   | 0                                                                                                                                                                                                                                                                                                                                                                                                                                                                                  | 15                | \$586,912.00                                                                                        | 0                                                                                                                   | 16                                                                                                                                                                                                                                                                                                                                                                                                                                                                                                                                                                                                                                                                                                                                                                                                                                                                                                                                                                                                                                                                                                                                                    | \$1,236,912.00                                                                                                                                                                                                                                                                                                                                                                                                                                                                                                                                                                                                                                                                                                                                                                                                                                                                                                                                                                                                                                                                                                                            |
| nd Gove            | ernmenta          | <u>.l</u>      |                                                                                                                                                                                                                                                                                                                                                                                                                                                                                    |                   |                                                                                                     |                                                                                                                     |                                                                                                                                                                                                                                                                                                                                                                                                                                                                                                                                                                                                                                                                                                                                                                                                                                                                                                                                                                                                                                                                                                                                                       |                                                                                                                                                                                                                                                                                                                                                                                                                                                                                                                                                                                                                                                                                                                                                                                                                                                                                                                                                                                                                                                                                                                                           |
| 0                  | 0                 | \$0.00         | 0                                                                                                                                                                                                                                                                                                                                                                                                                                                                                  | 1                 | \$130,000.00                                                                                        | 0                                                                                                                   | 1                                                                                                                                                                                                                                                                                                                                                                                                                                                                                                                                                                                                                                                                                                                                                                                                                                                                                                                                                                                                                                                                                                                                                     | \$130,000.00                                                                                                                                                                                                                                                                                                                                                                                                                                                                                                                                                                                                                                                                                                                                                                                                                                                                                                                                                                                                                                                                                                                              |
| 0                  | 0                 | \$0.00         | 0                                                                                                                                                                                                                                                                                                                                                                                                                                                                                  | 1                 | \$9,000.00                                                                                          | 0                                                                                                                   | 1                                                                                                                                                                                                                                                                                                                                                                                                                                                                                                                                                                                                                                                                                                                                                                                                                                                                                                                                                                                                                                                                                                                                                     | \$9,000.00                                                                                                                                                                                                                                                                                                                                                                                                                                                                                                                                                                                                                                                                                                                                                                                                                                                                                                                                                                                                                                                                                                                                |
| 0                  | 0                 | \$0.00         | 0                                                                                                                                                                                                                                                                                                                                                                                                                                                                                  | 1                 | \$75,000.00                                                                                         | 0                                                                                                                   | 1                                                                                                                                                                                                                                                                                                                                                                                                                                                                                                                                                                                                                                                                                                                                                                                                                                                                                                                                                                                                                                                                                                                                                     | \$75,000.00                                                                                                                                                                                                                                                                                                                                                                                                                                                                                                                                                                                                                                                                                                                                                                                                                                                                                                                                                                                                                                                                                                                               |
| 0                  | 0                 | \$0.00         | 0                                                                                                                                                                                                                                                                                                                                                                                                                                                                                  | 3                 | \$214,000.00                                                                                        | 0                                                                                                                   | 3                                                                                                                                                                                                                                                                                                                                                                                                                                                                                                                                                                                                                                                                                                                                                                                                                                                                                                                                                                                                                                                                                                                                                     | \$214,000.00                                                                                                                                                                                                                                                                                                                                                                                                                                                                                                                                                                                                                                                                                                                                                                                                                                                                                                                                                                                                                                                                                                                              |
|                    |                   |                |                                                                                                                                                                                                                                                                                                                                                                                                                                                                                    |                   |                                                                                                     |                                                                                                                     |                                                                                                                                                                                                                                                                                                                                                                                                                                                                                                                                                                                                                                                                                                                                                                                                                                                                                                                                                                                                                                                                                                                                                       |                                                                                                                                                                                                                                                                                                                                                                                                                                                                                                                                                                                                                                                                                                                                                                                                                                                                                                                                                                                                                                                                                                                                           |
| 0                  | 0                 | \$0.00         | 0                                                                                                                                                                                                                                                                                                                                                                                                                                                                                  | 2                 | \$35,000.00                                                                                         | 0                                                                                                                   | 2                                                                                                                                                                                                                                                                                                                                                                                                                                                                                                                                                                                                                                                                                                                                                                                                                                                                                                                                                                                                                                                                                                                                                     | \$35,000.00                                                                                                                                                                                                                                                                                                                                                                                                                                                                                                                                                                                                                                                                                                                                                                                                                                                                                                                                                                                                                                                                                                                               |
| 3                  | 1                 | \$900,000.00   | 0                                                                                                                                                                                                                                                                                                                                                                                                                                                                                  | 0                 | \$0.00                                                                                              | 3                                                                                                                   | 1                                                                                                                                                                                                                                                                                                                                                                                                                                                                                                                                                                                                                                                                                                                                                                                                                                                                                                                                                                                                                                                                                                                                                     | \$900,000.00                                                                                                                                                                                                                                                                                                                                                                                                                                                                                                                                                                                                                                                                                                                                                                                                                                                                                                                                                                                                                                                                                                                              |
|                    | Of Units          | Num of Permits | of Units         Num or Permits         Value of Work           0         0         \$0.00           0         0         \$0.00           0         0         \$0.00           0         0         \$0.00           0         0         \$0.00           0         1         \$650,000.00           0         0         \$0.00           0         0         \$0.00           0         0         \$0.00           0         0         \$0.00           0         0         \$0.00 | Num of Units      | Num of Of Units   Num of Permits   Value of Work   Num of Units   Num of Units   Num of Units     0 | Num of Of Units   Num of Permits   Value of Work   Num of Units   Num of Of Units   Num of Of Units   Value of Work | Num of Units         Num of Permits         Value of Work         Num of Units         Num of Permits         Value of Work         Num of Units           0         0         \$0.00         0         1         \$230,000.00         0           0         0         \$0.00         0         1         \$16,500.00         0           0         0         \$0.00         0         3         \$72,000.00         0           0         0         \$0.00         0         2         \$57,000.00         0           0         0         \$0.00         0         4         \$154,500.00         0           0         0         \$0.00         0         4         \$56,912.00         0           0         1         \$650,000.00         0         15         \$586,912.00         0           0         1         \$650,000.00         0         15         \$586,912.00         0           0         0         \$0.00         0         1         \$130,000.00         0           0         0         \$0.00         0         1         \$9,000.00         0           0         0         \$0.00         0         1         \$75,000.00 | Num of Units         Num of Permits         Value of Work         Num of Units         Num of Permits         Value of Work         Num of Units         Num of Permits           0         0         \$0.00         0         1         \$230,000.00         0         1           0         0         \$0.00         0         1         \$16,500.00         0         1           0         0         \$0.00         0         3         \$72,000.00         0         3           0         0         \$0.00         0         2         \$57,000.00         0         2           0         0         \$0.00         0         4         \$154,500.00         0         4           0         0         \$0.00         0         4         \$56,912.00         0         4           0         1         \$650,000.00         0         15         \$586,912.00         0         16           nd Governmental           0         0         \$0.00         0         1         \$9,000.00         0         1           0         0         \$0.00         0         1         \$9,000.00         0         1           0         0 |

| Total:  Grand Total: | 5 | 3 | \$1,550,000.00<br>\$2,200,000.00 |   | 31<br>49 | \$335,367.14<br>\$1,136,279.14 | 5 | 34 | \$1,885,367.14<br>\$3,336,279.14 |
|----------------------|---|---|----------------------------------|---|----------|--------------------------------|---|----|----------------------------------|
| Single House         |   | 2 | \$650,000.00<br>\$1,550,000.00   | 0 | 29<br>31 | \$300,367.14<br>\$335.367.14   |   | 31 | \$950,367.14<br>\$1,885,367.14   |