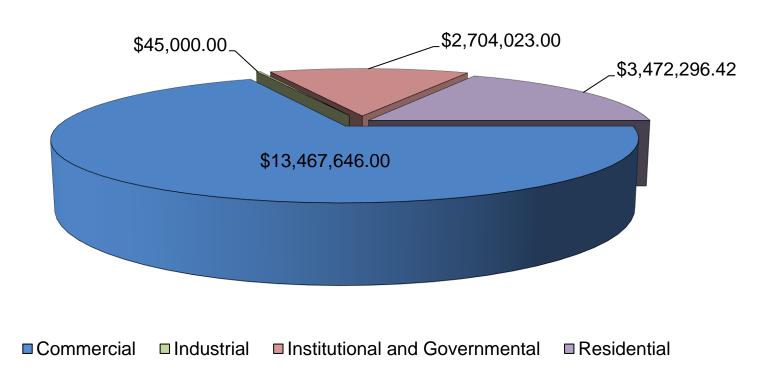

# The Corporation of the City of Sault Ste. Marie

F.P. Pozzebon, CBCO Chief Building Official



Community Development & Enterprise Services Building Division

#### **June 2018 Construction Value**



F. P. Pozzebon Chief Building Official



## Community Development and Enterprise Services Building Division

Tel: (705) 759-5410 Fax: (705) 541-7165

### **BUILDING PERMITS SUMMARY**

2018/06/01 to 2018/06/30

| 1                                 |            |                                 |