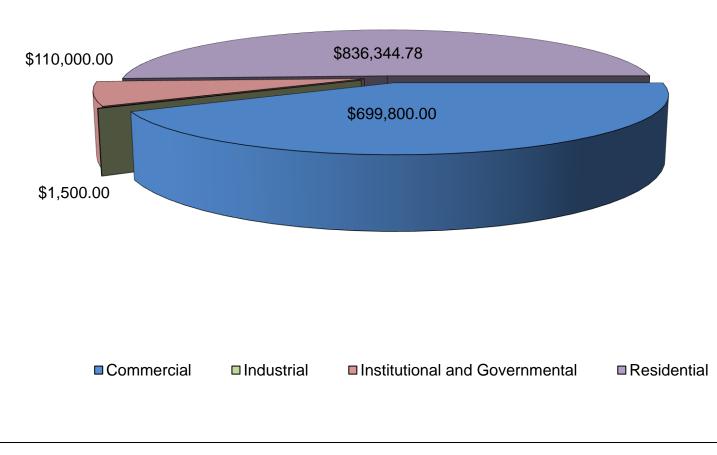

## BUILDING PERMITS SUMMARY 2018/12/01 to 2018/12/31

| Building Type                                            | Ne              | ew Constructi     | on – –                  | Δ               | Iterations and    | Additions                       | Total           |                   |                                 |  |
|----------------------------------------------------------|-----------------|-------------------|-------------------------|-----------------|-------------------|---------------------------------|-----------------|-------------------|---------------------------------|--|
|                                                          | Num of<br>Units | Num of<br>Permits | Value of<br>Work        | Num of<br>Units | Num of<br>Permits | Value of Work                   | Num of<br>Units | Num of<br>Permits | Value of Work                   |  |
| Commercial                                               |                 |                   |                         |                 |                   |                                 |                 |                   |                                 |  |
| Office building                                          | 0               | 0                 | \$0.00                  | 0               | 2                 | \$160,000.00                    | 0               | 2                 | \$160,000.00                    |  |
| Office complex                                           | 0               | 0                 | \$0.00                  | 0               | 1                 | \$300.00                        | 0               | 1                 | \$300.00                        |  |
| Outdoor recreational building                            | 0               | 0                 | \$0.00                  | 0               | 1                 | \$5,000.00                      | 0               | 1                 | \$5,000.00                      |  |
| Restaurant                                               | 0               | 0                 | \$0.00                  | 0               | 2                 | \$476,000.00                    | 0               | 2                 | \$476,000.00                    |  |
| Retail and wholesale outlets                             | 0               | 0                 | \$0.00                  | 0               | 3                 | \$18,500.00                     | 0               | 3                 | \$18,500.00                     |  |
| Retail complex                                           | 0               | 0                 | \$0.00                  | 0               | 1                 | \$40,000.00                     | 0               | 1                 | \$40,000.00                     |  |
| Total:                                                   | 0               | 0                 | \$0.00                  | 0               | 10                | \$699,800.00                    | 0               | 10                | \$699,800.00                    |  |
| Industrial   Storage building   Total:                   | 0<br>0          | 0<br>0            | \$0.00<br><b>\$0.00</b> | 0               | 1<br>1            | \$1,500.00<br><b>\$1,500.00</b> | 0               | 1<br>1            | \$1,500.00<br><b>\$1,500.00</b> |  |
| Institutional and                                        | d Govern        | nmental           |                         |                 |                   |                                 |                 |                   |                                 |  |
| Day care, nursing home,<br>rest home, home for the<br>bl | 0               | 0                 | \$0.00                  | 0               | 2                 | \$110,000.00                    | 0               | 2                 | \$110,000.00                    |  |
| Total:                                                   | 0               | 0                 | \$0.00                  | 0               | 2                 | \$110,000.00                    | 0               | 2                 | \$110,000.00                    |  |
| Residential                                              |                 |                   |                         |                 |                   |                                 |                 |                   |                                 |  |
| Apartment                                                | 0               | 0                 | \$0.00                  | 4               | 3                 | \$136,000.00                    | 4               | 3                 | \$136,000.00                    |  |
| Semi-Detached or<br>Double (side by side),<br>single-att | 0               | 0                 | \$0.00                  | 0               | 3                 | \$12,000.00                     | 0               | 3                 | \$12,000.00                     |  |
| Single House                                             | 0               | 0                 | \$0.00                  | 0               | 24                | \$688,344.78                    | 0               | 24                | \$688,344.78                    |  |
| Total:                                                   | 0               | 0                 | \$0.00                  | 4               | 30                | \$836,344.78                    | 4               | 30                | \$836,344.78                    |  |
| Grand Total:                                             | 0               | 0                 | \$0.00                  | 4               | 43                | \$1,647,644.78                  | 4               | 43                | \$1,647,644.78                  |  |