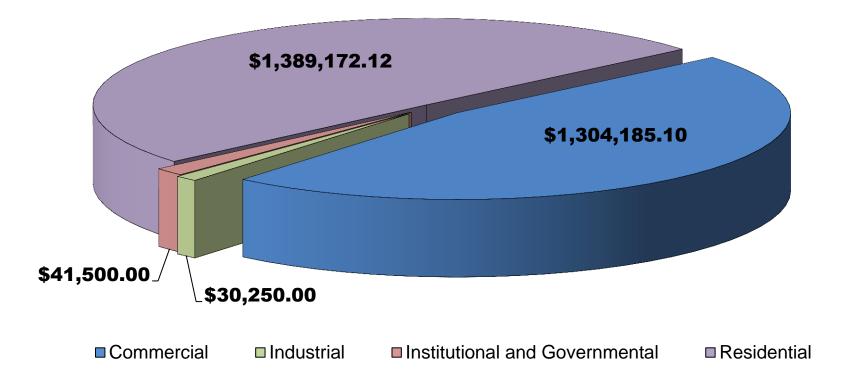

### BUILDING PERMITS SUMMARY 2017/03/01 to 2017/03/31

|                                                             | 1               |                   |               |                 |                   |                | <b>T</b> -4-1   |                   |                |  |
|-------------------------------------------------------------|-----------------|-------------------|---------------|-----------------|-------------------|----------------|-----------------|-------------------|----------------|--|
| Building Type                                               |                 | New Constru       | uction        | AA              | Iterations and    | Additions      | Total           |                   |                |  |
|                                                             | Num of<br>Units | Num of<br>Permits | Value of Work | Num of<br>Units | Num of<br>Permits | Value of Work  | Num of<br>Units | Num of<br>Permits | Value of Work  |  |
| Commercial                                                  |                 |                   |               |                 |                   |                |                 |                   |                |  |
| Office building                                             | 0               | 1                 | \$300,000.00  | 0               | 0                 | \$0.00         | 0               | 1                 | \$300,000.00   |  |
| Office complex                                              | 0               | 0                 | \$0.00        | 0               | 2                 | \$45,000.00    | 0               | 2                 | \$45,000.00    |  |
| Restaurant                                                  | 0               | 0                 | \$0.00        | 0               | 2                 | \$72,000.00    | 0               | 2                 | \$72,000.00    |  |
| Retail and wholesale outlets                                | 0               | 0                 | \$0.00        | 0               | 7                 | \$837,185.10   | 0               | 7                 | \$837,185.10   |  |
| Retail complex                                              | 0               | 0                 | \$0.00        | 0               | 1                 | \$50,000.00    | 0               | 1                 | \$50,000.00    |  |
| Total:                                                      | 0               | 1                 | \$300,000.00  | 0               | 12                | \$1,004,185.10 | 0               | 13                | \$1,304,185.10 |  |
| Industrial                                                  |                 |                   |               | -               |                   |                |                 |                   |                |  |
| Maintenance building                                        | 0               | 0                 | \$0.00        | 0               | 1                 | \$30,250.00    | 0               | 1                 | \$30,250.00    |  |
| Total:                                                      | 0               | 0                 | \$0.00        | 0               | 1                 | \$30,250.00    | 0               | 1                 | \$30,250.00    |  |
| Institutional a                                             | nd Gove         | ernmenta          |               |                 |                   |                |                 |                   |                |  |
| Day care, nursing<br>home, rest home,<br>home for the bl    | 0               | 0                 | \$0.00        | 0               | 1                 | \$1,500.00     | 0               | 1                 | \$1,500.00     |  |
| Government<br>legislative and<br>administration<br>building | 0               | 0                 | \$0.00        | 0               | 1                 | \$40,000.00    | 0               | 1                 | \$40,000.00    |  |
| Total:                                                      | 0               | 0                 | \$0.00        | 0               | 2                 | \$41,500.00    | 0               | 2                 | \$41,500.00    |  |
| Residential                                                 |                 |                   |               |                 |                   |                |                 |                   |                |  |
| Apartment                                                   | 0               | 0                 | \$0.00        | 1               | 7                 | \$440,900.00   | 1               | 7                 | \$440,900.00   |  |
| Row House                                                   | 0               | 0                 | \$0.00        | 0               | 2                 | \$52,950.00    | 0               | 2                 | \$52,950.00    |  |
| Single House                                                | 2               | 2                 | \$515,000.00  | 0               | 46                | \$385,322.12   | 2               | 48                | \$900,322.12   |  |
| Total:                                                      | 2               | 2                 | \$515,000.00  | 1               | 55                | \$879,172.12   | 3               | 57                | \$1,394,172.12 |  |
| Grand Total:                                                | 2               | 3                 | \$815,000.00  | 1               | 70                | \$1,955,107.22 | 3               | 73                | \$2,770,107.22 |  |