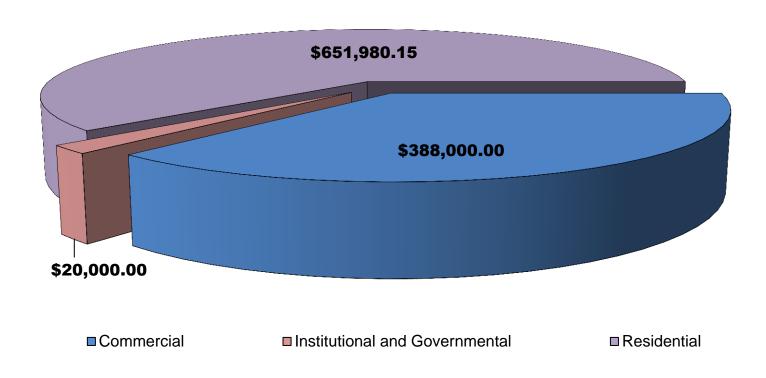

#### **January 2017 Construction Value**

F. P. Pozzebon Chief Building Official

### 2017/01/01 to 2017/01/31

|                                                          | Ne              | ew Constructi     | on               | Alterations and Additions |                   |                | Total           |                   |                |
|----------------------------------------------------------|-----------------|-------------------|------------------|---------------------------|-------------------|----------------|-----------------|-------------------|----------------|
| Building Type                                            | Num of<br>Units | Num of<br>Permits | Value of<br>Work | Num of<br>Units           | Num of<br>Permits | Value of Work  | Num of<br>Units | Num of<br>Permits | Value of Work  |
| Commercial                                               |                 |                   |                  |                           |                   |                |                 |                   |                |
| Hotel, hotel/motel, motor hotel                          | 0               | 0                 | \$0.00           | 0                         | 1                 | \$10,000.00    | 0               | 1                 | \$10,000.00    |
| Office building                                          | 0               | 0                 | \$0.00           | 0                         | 3                 | \$165,000.00   | 0               | 3                 | \$165,000.00   |
| Outdoor recreational building                            | 0               | 0                 | \$0.00           | 0                         | 1                 | \$35,000.00    | 0               | 1                 | \$35,000.00    |
| Retail and wholesale outlets                             | 0               | 0                 | \$0.00           | 0                         | 2                 | \$58,000.00    | 0               | 2                 | \$58,000.00    |
| Retail complex                                           | 0               | 0                 | \$0.00           | 0                         | 1                 | \$120,000.00   | 0               | 11                | \$120,000.00   |
| Total:                                                   | 0               | 0                 | \$0.00           | 0                         | 8                 | \$388,000.00   | 0               | 8                 | \$388,000.00   |
| Elementary school, kindergarten                          | d Govern        | nmental<br>0      | \$0.00           | 0                         | 2                 | \$20,000.00    | 0               | 2                 | \$20,000.00    |
| Total:                                                   | 0               | 0                 | \$0.00           | 0                         | 2                 | \$20,000.00    | 0               | 2                 | \$20,000.00    |
| Residential                                              |                 |                   |                  |                           |                   |                |                 |                   |                |
| Apartment                                                | 0               | 0                 | \$0.00           | 0                         | 3                 | \$404,559.70   | 0               | 3                 | \$404,559.70   |
| Row House                                                | 0               | 0                 | \$0.00           | 0                         | 20                | \$14,000.00    | 0               | 20                | \$14,000.00    |
| Semi-Detached or<br>Double (side by side),<br>single-att | 0               | 0                 | \$0.00           | 0                         | 7                 | \$4,900.00     | 0               | 7                 | \$4,900.00     |
| Single House                                             | 0               | 0                 | \$0.00           | 0                         | 25                | \$228,520.45   | 0               | 25                | \$228,520.45   |
| Total:                                                   | 0               | 0                 | \$0.00           | 0                         | 55                | \$651,980.15   | 0               | 55                | \$651,980.15   |
| Grand Total:                                             | 0               | 0                 | \$0.00           | 0                         | 65                | \$1,059,980.15 | 0               | 65                | \$1,059,980.15 |