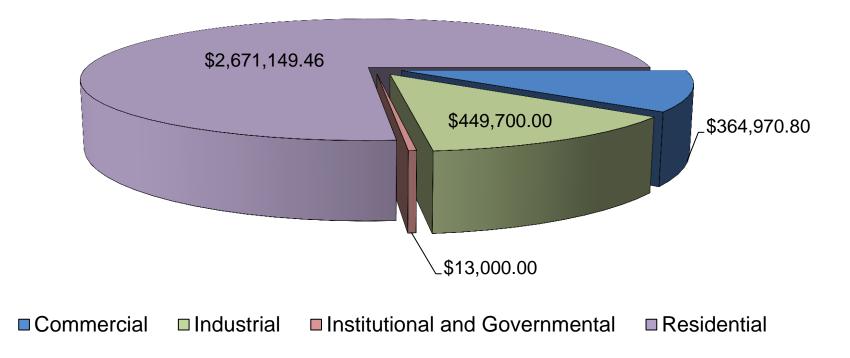

## BUILDING PERMITS SUMMARY 2017/04/01 to 2017/04/30

|                                                                    |                                | New Constru        | uction           | A               | Iterations and    | Additions                   | Total               |             |                             |
|--------------------------------------------------------------------|--------------------------------|--------------------|------------------|-----------------|-------------------|-----------------------------|---------------------|-------------|-----------------------------|
| Building Type                                                      | Num of Num of<br>Units Permits |                    | Value of Work    | Num of<br>Units | Num of<br>Permits | Value of Work               | Num of Num of Value |             | Value of Work               |
| Commercial                                                         |                                |                    |                  |                 |                   |                             |                     |             |                             |
| Office building                                                    | 0                              | 0                  | \$0.00           | 3               | 3                 | \$60,218.80                 | 3                   | 3           | \$60,218.80                 |
| Office complex                                                     | 0 0 \$0.00                     |                    | 0                | 2               | \$94,452.00       | 0                           | 2                   | \$94,452.00 |                             |
| Restaurant                                                         | 0                              | 0                  | \$0.00           | 0               | 1                 | \$40,000.00                 | 0                   | 1           | \$40,000.00                 |
| Retail and wholesale outlets                                       | 0                              | 0                  | \$0.00           | 0               | 2                 | \$150,300.00                | 0                   | 2           | \$150,300.00                |
| Retail complex                                                     | 0                              | 0                  | \$0.00           | 0               | 1                 | \$15,000.00                 | 0                   | 1           | \$15,000.00                 |
| Service station, repair garage and specialty shop                  | 0                              | 0                  | \$0.00           | 0               | 1                 | \$5,000.00                  | 0                   | 1           | \$5,000.00                  |
| Total:                                                             | 0                              | 0                  | \$0.00           | 3               | 10                | \$364,970.80                | 3                   | 10          | \$364,970.80                |
| Industrial<br>Maintenance building<br>Primary industry<br>building | 0                              | <u>     0</u><br>0 | \$0.00<br>\$0.00 | 0               | 2                 | \$362,700.00<br>\$87,000.00 | 0                   | 2           | \$362,700.00<br>\$87,000.00 |
| Total:                                                             | 0                              | 0                  | \$0.00           | 0               | 3                 | \$449,700.00                | 0                   | 3           | \$449,700.00                |
| Institutional a                                                    | nd Gove                        | ernmenta           | l                |                 |                   |                             |                     |             |                             |
| University                                                         | 0                              | 0                  | \$0.00           | 0               | 1                 | \$13,000.00                 | 0                   | 1           | \$13,000.00                 |
| Total:                                                             | 0                              | 0                  | \$0.00           | 0               | 1                 | \$13,000.00                 | 0                   | 1           | \$13,000.00                 |
| Residential                                                        |                                |                    |                  |                 |                   |                             |                     |             |                             |
| Apartment                                                          | 0                              | 0                  | \$0.00           | 0               | 5                 | \$238,905.00                | 0                   | 5           | \$238,905.00                |
| Semi-Detached or<br>Double (side by side),<br>single-att           | 0                              | 0                  | \$0.00           | 0               | 3                 | \$8,544.00                  | 0                   | 3           | \$8,544.00                  |
| Single House                                                       | 3                              | 3                  | \$990,000.00     | 0               | 120               | \$1,433,700.46              | 3                   | 123         | \$2,423,700.46              |
| Total:                                                             | 3                              | 3                  | \$990,000.00     | 0               | 128               | \$1,681,149.46              | 3                   | 131         | \$2,671,149.46              |