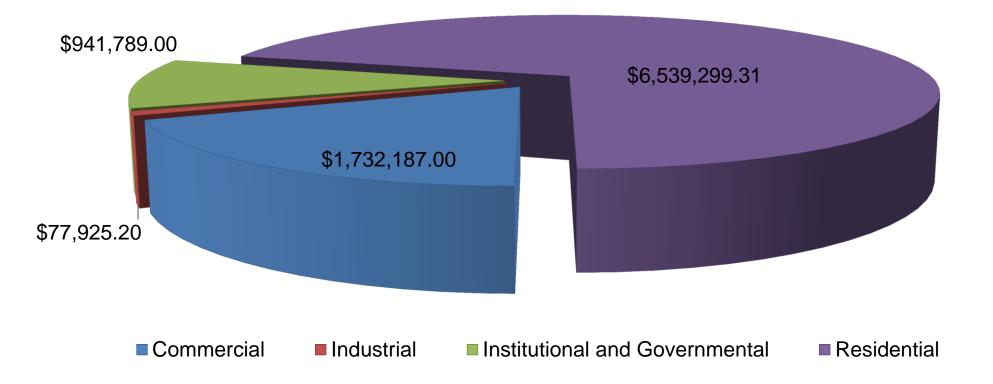

## BUILDING PERMITS SUMMARY 2016/06/01 to 2016/06/30

|                                                          |                    | New Constr        | ruction       | Α                  | Iterations and    | Additions          | Total              |                   |                |
|----------------------------------------------------------|--------------------|-------------------|---------------|--------------------|-------------------|--------------------|--------------------|-------------------|----------------|
| Building Type                                            | Num<br>of<br>Units | Num of<br>Permits | Value of Work | Num<br>of<br>Units | Num of<br>Permits | Value of Work      | Num<br>of<br>Units | Num of<br>Permits | Value of Work  |
| Commercial                                               |                    |                   |               |                    |                   |                    |                    |                   |                |
| Convention center,<br>exhibition building                | 0                  | 0                 | \$0.00        | 0                  | 1                 | \$22,000.00        | 0                  | 1                 | \$22,000.00    |
| Indoor recreational building                             | 0                  | 0                 | \$0.00        | 0                  | 2                 | \$105,900.00       | 0                  | 2                 | \$105,900.00   |
| Office building                                          | 0                  | 0                 | \$0.00        | 0                  | 5                 | \$758,900.00       | 0                  | 5                 | \$758,900.00   |
| Retail and wholesale outlets                             | 0                  | 0                 | \$0.00        | 0                  | 4                 | \$455,000.00       | 0                  | 4                 | \$455,000.00   |
| Retail complex                                           | 0                  | 0                 | \$0.00        | 0                  | 3                 | \$390,387.00       | 0                  | 3                 | \$390,387.00   |
| Total:                                                   | 0                  | 0                 | \$0.00        | 0                  | 15                | \$1,732,187.00     | 0                  | 15                | \$1,732,187.00 |
| Industrial                                               |                    |                   | <b>*</b> 0.00 |                    |                   | <b>0</b> 40,000,00 |                    |                   | <b>.</b>       |
| Primary industry building                                | 0                  | 0                 | \$0.00        | 0                  | 2                 | \$13,922.00        | 0                  | 2                 | \$13,922.00    |
| Transportation terminal                                  | 0                  | 0                 | \$0.00        | 0                  | 1                 | \$64,003.20        | 0                  | 1                 | \$64,003.20    |
| Total:                                                   | 0                  | 0                 | \$0.00        | 0                  | 3                 | \$77,925.20        | 0                  | 3                 | \$77,925.20    |
| Institutional an                                         | d Gove             | ernmenta          | al            |                    |                   |                    |                    |                   |                |
| Day care, nursing<br>home, rest home,<br>home for the bl | 0                  | 0                 | \$0.00        | 0                  | 1                 | \$20,000.00        | 0                  | 1                 | \$20,000.00    |
| Elementary school, kindergarten                          | 0                  | 0                 | \$0.00        | 0                  | 1                 | \$287,900.00       | 0                  | 1                 | \$287,900.00   |
| Government legislative<br>and administration<br>building | 0                  | 0                 | \$0.00        | 0                  | 2                 | \$259,900.00       | 0                  | 2                 | \$259,900.00   |
| University                                               | 0                  | 0                 | \$0.00        | 0                  | 1                 | \$373,989.00       | 0                  | 1                 | \$373,989.00   |
| Total:                                                   | 0                  | 0                 | \$0.00        | 0                  | 5                 | \$941,789.00       | 0                  | 5                 | \$941,789.00   |

## Residential

| Grand Total:                                             | 19 | 11 | \$4,755,000.00 | 0 | 200 | \$4,536,200.51 | 19 | 211 | \$9,291,200.51 |
|----------------------------------------------------------|----|----|----------------|---|-----|----------------|----|-----|----------------|
| Total:                                                   | 19 | 11 | \$4,755,000.00 | 0 | 177 | \$1,784,299.31 | 19 | 188 | \$6,539,299.31 |
| Single House                                             | 9  | 9  | \$3,605,000.00 | 0 | 171 | \$1,528,160.74 | 9  | 180 | \$5,133,160.74 |
| Semi-Detached or<br>Double (side by side),<br>single-att | 0  | 0  | \$0.00         | 0 | 1   | \$1,500.00     | 0  | 1   | \$1,500.00     |
| Row House                                                | 10 | 2  | \$1,150,000.00 | 0 | 1   | \$938.57       | 10 | 3   | \$1,150,938.57 |
| Apartment                                                | 0  | 0  | \$0.00         | 0 | 4   | \$253,700.00   | 0  | 4   | \$253,700.00   |