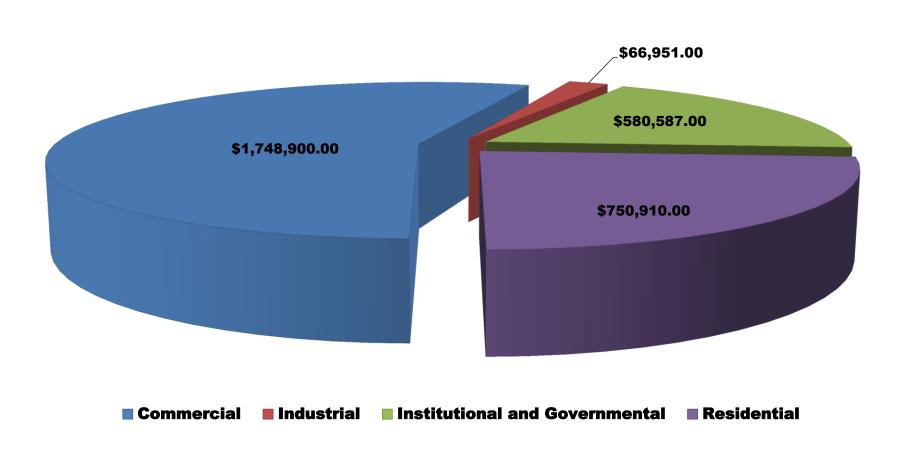

## BUILDING PERMITS SUMMARY 2016/01/01 to 2016/01/31

|                                                                                                                                                  |                 |                   |                            |                 | to 2016/0         |                                              |                 |                   |                                                             |
|--------------------------------------------------------------------------------------------------------------------------------------------------|-----------------|-------------------|----------------------------|-----------------|-------------------|----------------------------------------------|-----------------|-------------------|-------------------------------------------------------------|
|                                                                                                                                                  |                 | New Constru       | uction                     | A               | Iterations and    | Additions                                    | Total           |                   |                                                             |
| Building Type                                                                                                                                    | Num of<br>Units | Num of<br>Permits | Value of Work              | Num of<br>Units | Num of<br>Permits | Value of Work                                | Num of<br>Units | Num of<br>Permits | Value of Work                                               |
| Commercial                                                                                                                                       |                 |                   |                            |                 |                   |                                              |                 |                   |                                                             |
| Convention center, exhibition building                                                                                                           | 0               | 0                 | \$0.00                     | 0               | 1                 | \$17,500.00                                  | 0               | 1                 | \$17,500.00                                                 |
| Hotel, hotel/motel, motor hotel                                                                                                                  | 0               | 0                 | \$0.00                     | 0               | 1                 | \$1,900.00                                   | 0               | 1                 | \$1,900.00                                                  |
| Office building                                                                                                                                  | 0               | 0                 | \$0.00                     | 0               | 6                 | \$347,500.00                                 | 0               | 6                 | \$347,500.00                                                |
| Office complex                                                                                                                                   | 0               | 0                 | \$0.00                     | 0               | 1                 | \$1,366,000.00                               | 0               | 1                 | \$1,366,000.00                                              |
| Retail complex                                                                                                                                   | 0               | 0                 | \$0.00                     | 0               | 1                 | \$16,000.00                                  | 0               | 1                 | \$16,000.00                                                 |
| Total:                                                                                                                                           | 0               | 0                 | \$0.00                     | 0               | 10                | \$1,748,900.00                               | 0               | 10                | \$1,748,900.00                                              |
| Industrial  Maintenance building  Total:                                                                                                         | 0               | 0                 | \$0.00<br><b>\$0.00</b>    | 0<br>0          | 3                 | \$66,951.00<br><b>\$66,951.00</b>            | 0<br>0          | 3                 | \$66,951.00<br><b>\$66,951.0</b> 0                          |
|                                                                                                                                                  |                 |                   |                            |                 |                   |                                              |                 |                   |                                                             |
| Institutional a                                                                                                                                  | nd Gov          | ernment           | al                         |                 |                   |                                              |                 |                   |                                                             |
| Day care, nursing home, rest home, home for the bl                                                                                               | nd Gov          | ernment           | \$0.00                     | 0               | 1                 | \$98,687.00                                  | 0               | 1                 | \$98,687.00                                                 |
| Day care, nursing home, rest home,                                                                                                               | 1               |                   |                            | 0               | 2                 | \$98,687.00<br>\$351,900.00                  | 0               | 2                 |                                                             |
| Day care, nursing home, rest home, home for the bl Other government                                                                              | 0               | 0                 | \$0.00                     |                 | ·<br>             |                                              |                 |                   | \$351,900.00                                                |
| Day care, nursing home, rest home, home for the bl Other government building Secondary school, high school, junior                               | 0               | 0                 | \$0.00                     | 0               | 2                 | \$351,900.00                                 | 0               | 2                 | \$98,687.00<br>\$351,900.00<br>\$130,000.00<br>\$580,587.00 |
| Day care, nursing home, rest home, home for the bl Other government building Secondary school, high school junior high school                    | 0 0             | 0 0               | \$0.00<br>\$0.00<br>\$0.00 | 0               | 2                 | \$351,900.00<br>\$130,000.00                 | 0               | 2                 | \$351,900.00<br>\$130,000.00                                |
| Day care, nursing home, rest home, home for the bl Other government building Secondary school, high school junior high school Total:             | 0 0             | 0 0               | \$0.00<br>\$0.00<br>\$0.00 | 0               | 2                 | \$351,900.00<br>\$130,000.00                 | 0               | 2                 | \$351,900.00<br>\$130,000.00                                |
| Day care, nursing home, rest home, home for the bl Other government building Secondary school, high school junior high school Total: Residential | 0 0             | 0<br>0<br>0       | \$0.00<br>\$0.00<br>\$0.00 | 0<br>0          | 2 2 5             | \$351,900.00<br>\$130,000.00<br>\$580,587.00 | 0<br>0          | 2 2 5             | \$351,900.00<br>\$130,000.00<br>\$580,587.00                |