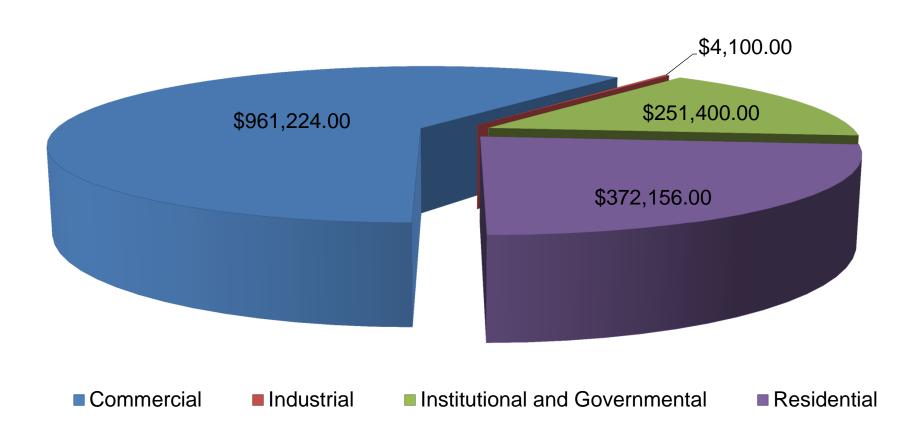

## 2016/02/01 to 2016/02/29

|                                                                      | l Na             | ov. Constructi    |                  | ı               | Iterations and    |               | Total           |                   |                                            |  |
|----------------------------------------------------------------------|------------------|-------------------|------------------|-----------------|-------------------|---------------|-----------------|-------------------|--------------------------------------------|--|
| Building Type                                                        | New Construction |                   |                  |                 |                   | Additions     |                 |                   |                                            |  |
|                                                                      | Num of<br>Units  | Num of<br>Permits | Value of<br>Work | Num of<br>Units | Num of<br>Permits | Value of Work | Num of<br>Units | Num of<br>Permits | Value of Work                              |  |
| Commercial                                                           |                  |                   |                  |                 |                   |               |                 |                   |                                            |  |
| Hotel, hotel/motel, motor hotel                                      | 0                | 0                 | \$0.00           | 0               | 3                 | \$14,100.00   | 0               | 3                 | \$14,100.00                                |  |
| Indoor recreational building                                         | 0                | 0                 | \$0.00           | 0               | 1                 | \$1,600.00    | 0               | 1                 | \$1,600.00                                 |  |
| Motel, cabin                                                         | 0                | 0                 | \$0.00           | 0               | 1                 | \$12,000.00   | 0               | 1                 | \$12,000.00                                |  |
| Office building                                                      | 0                | 0                 | \$0.00           | 0               | 8                 | \$512,799.00  | 0               | 8                 | \$512,799.00                               |  |
| Restaurant                                                           | 0                | 0                 | \$0.00           | 0               | 2                 | \$89,825.00   | 0               | 2                 | \$89,825.00                                |  |
| Retail and wholesale outlets                                         | 0                | 0                 | \$0.00           | 0               | 5                 | \$63,700.00   | 0               | 5                 | \$63,700.00                                |  |
| Retail complex                                                       | 0                | 0                 | \$0.00           | 0               | 6                 | \$267,200.00  | 0               | 6                 | \$267,200.00                               |  |
| Total:                                                               | 0                | 0                 | \$0.00           | 0               | 26                | \$961,224.00  | 0               | 26                | \$961,224.00                               |  |
| Industrial Plant for manufacturing, processing and assembling        | 0                | 0                 | \$0.00           | 0               | 1                 | \$1,600.00    | 0               | 1                 | \$1,600.00                                 |  |
| Transportation terminal                                              | 0                | 0                 | \$0.00           | 0               | 1                 | \$2,500.00    | 0               | 1                 | \$2,500.00                                 |  |
| Total:                                                               | 0                | 0                 | \$0.00           | 0               | 2                 | \$4,100.00    | 0               | 2                 | \$4,100.00                                 |  |
| Institutional and Day care, nursing home, rest home, home for the bl | d Govern         | nmental<br>0      | \$0.00           | 0               | 3                 | \$33,500.00   | 0               | 3                 | \$33,500.00                                |  |
| Hospital                                                             | 0                | 0                 | \$0.00           | 0               | 2                 | \$3,200.00    | 0               | 2                 | \$3,200.00                                 |  |
| Library, museum, art gallery, aquarium, botanical                    | 0                | 0                 | \$0.00           | 0               | 3                 | \$6,600.00    | 0               | 3                 | \$6,600.00                                 |  |
| Post-secondary institution                                           | 0                | 0                 | \$0.00           | 0               | 2                 | \$67,500.00   | 0               | 2                 | \$67,500.00                                |  |
| Religious building                                                   | 0                | 0                 | \$0.00           | 0               | 1                 | \$1.600.00    | 0               | 1                 | \$1,600.00<br>Generated 2016/03/01 at 3:59 |  |

| Grand Total:                                      | 0        | 0 | \$0.00 | 1 | 83 | \$1,588,880.00 | 1 | 83    | \$1,588,880.00 |
|---------------------------------------------------|----------|---|--------|---|----|----------------|---|-------|----------------|
| Total:                                            | 0        | 0 | \$0.00 | 1 | 42 | \$372,156.00   | 1 | 42    | \$372,156.00   |
| Single House                                      | 0        | 0 | \$0.00 | 0 | 33 | \$311,156.00   | 0 | 33    | \$311,156.00   |
| Apartment -<br>Condominium                        | 0        | 0 | \$0.00 | 0 | 2  | \$5,000.00     | 0 | 2     | \$5,000.00     |
| Apartment                                         | 0        | 0 | \$0.00 | 1 | 7  | \$56,000.00    | 1 | 7     | \$56,000.00    |
| Residential                                       |          |   |        |   |    |                |   |       |                |
| Total:                                            | <u> </u> | 0 | \$0.00 | 0 | 13 | \$251,400.00   | 0 | 13    | \$251,400.00   |
| University                                        | 0        | 0 | \$0.00 | 0 | 1  | \$89,000.00    | 0 | 1     | \$89,000.00    |
| Secondary school, high school, junior high school | 0        | 0 | \$0.00 | 0 | 1  | \$50,000.00    | 0 | 1<br> | \$50,000.00    |