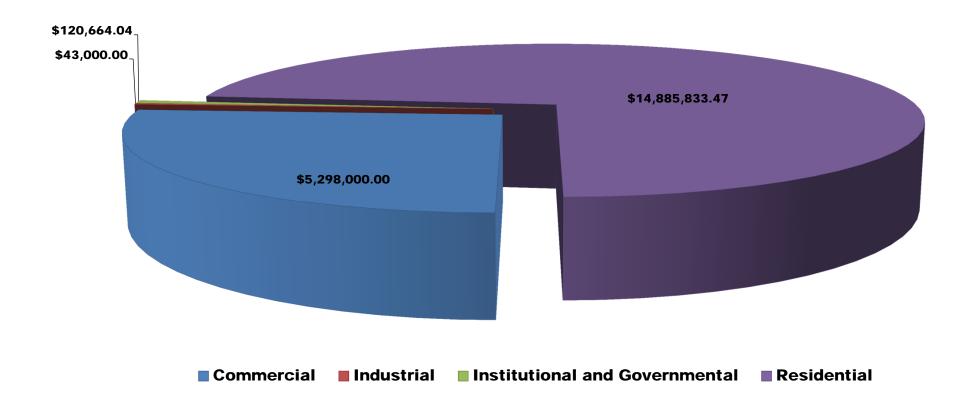

### BUILDING PERMITS SUMMARY 2015/09/01 to 2015/09/30

| Building Type                                            |                    | New Const         | ruction        | Α                  | Iterations and    | Additions      | Total              |                   |                |  |
|----------------------------------------------------------|--------------------|-------------------|----------------|--------------------|-------------------|----------------|--------------------|-------------------|----------------|--|
|                                                          | Num<br>of<br>Units | Num of<br>Permits | Value of Work  | Num<br>of<br>Units | Num of<br>Permits | Value of Work  | Num<br>of<br>Units | Num of<br>Permits | Value of Work  |  |
| Commercial                                               |                    |                   |                |                    |                   |                |                    |                   |                |  |
| Office building                                          | 0                  | 1                 | \$3,000,000.00 | 0                  | 3                 | \$435,000.00   | 0                  | 4                 | \$3,435,000.00 |  |
| Restaurant                                               | 0                  | 0                 | \$0.00         | 0                  | 1                 | \$17,000.00    | 0                  | 1                 | \$17,000.00    |  |
| Retail and wholesale outlets                             | 0                  | 0                 | \$0.00         | 0                  | 4                 | \$240,600.00   | 0                  | 4                 | \$240,600.00   |  |
| Retail complex                                           | 0                  | 0                 | \$0.00         | 0                  | 5                 | \$1,519,400.00 | 0                  | 5                 | \$1,519,400.00 |  |
| Service station, repair garage and specialty shop        | 0                  | 0                 | \$0.00         | 0                  | 2                 | \$82,000.00    | 0                  | 2                 | \$82,000.00    |  |
| Theatre and performing art center                        | 0                  | 0                 | \$0.00         | 0                  | 1                 | \$4,000.00     | 0                  | 1                 | \$4,000.00     |  |
| Total:                                                   | 0                  | 1                 | \$3,000,000.00 | 0                  | 16                | \$2,298,000.00 | 0                  | 17                | \$5,298,000.00 |  |
| Industrial                                               |                    |                   |                |                    |                   |                |                    |                   |                |  |
| Storage building                                         | 0                  | 0                 | \$0.00         | 0                  | 2                 | \$43,000.00    | 0                  | 2                 | \$43,000.00    |  |
| Total:                                                   | 0                  | 0                 | \$0.00         | 0                  | 2                 | \$43,000.00    | 0                  | 2                 | \$43,000.00    |  |
| Institutional a                                          | nd Gov             | ernment           | al             |                    |                   |                |                    |                   |                |  |
| Day care, nursing<br>home, rest home,<br>home for the bl | 0                  | 0                 | \$0.00         | 0                  | 19                | \$49,464.04    | 0                  | 19                | \$49,464.04    |  |
| Post-secondary<br>institution                            | 0                  | 0                 | \$0.00         | 0                  | 1                 | \$70,000.00    | 0                  | 1                 | \$70,000.00    |  |
| Secondary school,<br>high school, junior<br>high school  | 0                  | 0                 | \$0.00         | 0                  | 1                 | \$1,200.00     | 0                  | 1                 | \$1,200.00     |  |
| Total:                                                   | 0                  | 0                 | \$0.00         | 0                  | 21                | \$120,664.04   | 0                  | 21                | \$120,664.04   |  |

#### Residential

| Grand Total:               | 88 | 5 | \$16,515,000.00 | 0 | 182 | \$3,832,497.51 | 88 | 187 | \$20,347,497.51 |
|----------------------------|----|---|-----------------|---|-----|----------------|----|-----|-----------------|
| Total:                     | 88 | 4 | \$13,515,000.00 | 0 | 143 | \$1,370,833.47 | 88 | 147 | \$14,885,833.47 |
| Single House               | 3  | 3 | \$1,115,000.00  | 0 | 122 | \$1,186,475.47 | 3  | 125 | \$2,301,475.47  |
| Row House                  | 0  | 0 | \$0.00          | 0 | 1   | \$200.00       | 0  | 1   | \$200.00        |
| Apartment -<br>Condominium | 0  | 0 | \$0.00          | 0 | 1   | \$70,000.00    | 0  | 1   | \$70,000.00     |
| Apartment                  | 85 | 1 | \$12,400,000.00 | 0 | 19  | \$114,158.00   | 85 | 20  | \$12,514,158.00 |