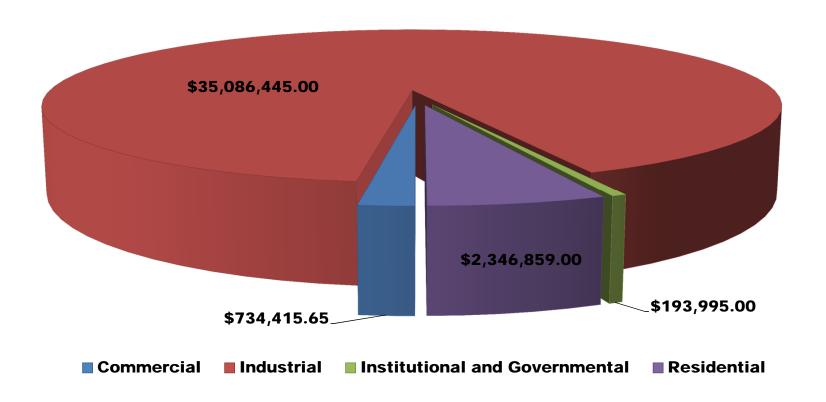

### 2015/10/01 to 2015/10/31

|                                                         |                     |           |                 |                    | 2013/10           |               |                    |                   |                 |
|---------------------------------------------------------|---------------------|-----------|-----------------|--------------------|-------------------|---------------|--------------------|-------------------|-----------------|
|                                                         |                     | New Const | ruction         | A                  | Iterations and    | d Additions   | Total              |                   |                 |
| Building Type                                           | Num of Num of Units |           | Value of Work   | Num<br>of<br>Units | Num of<br>Permits | Value of Work | Num<br>of<br>Units | Num of<br>Permits | Value of Work   |
| Commercial                                              |                     |           |                 |                    |                   |               |                    |                   |                 |
| Office building                                         | 0                   | 0         | \$0.00          | 0                  | 2                 | \$154,415.65  | 0                  | 2                 | \$154,415.65    |
| Retail and wholesale outlets                            | 0                   | 1         | \$500,000.00    | 0                  | 0                 | \$0.00        | 0                  | 1                 | \$500,000.00    |
| Retail complex                                          | 0                   | 0         | \$0.00          | 0                  | 1                 | \$14,000.00   | 0                  | 1                 | \$14,000.00     |
| Service station, repair garage and specialty shop       | 0                   | 0         | \$0.00          | 0                  | 1                 | \$66,000.00   | 0                  | 1                 | \$66,000.00     |
| Total:                                                  | 0                   | 1         | \$500,000.00    | 0                  | 4                 | \$234,415.65  | 0                  | 5                 | \$734,415.65    |
| Industrial                                              |                     |           |                 |                    |                   |               |                    |                   |                 |
| Communication building                                  | 0                   | 0         | \$0.00          | 0                  | 1                 | \$11,445.00   | 0                  | 1                 | \$11,445.00     |
| Maintenance building                                    | 0                   | 0         | \$0.00          | 0                  | 1                 | \$75,000.00   | 0                  | 1                 | \$75,000.00     |
| Plant for manufacturing, processing and assembling      | 0                   | 1         | \$35,000,000.00 | 0                  | 0                 | \$0.00        | 0                  | 1                 | \$35,000,000.00 |
| Total:                                                  | 0                   | 1         | \$35,000,000.00 | 0                  | 2                 | \$86,445.00   | 0                  | 3                 | \$35,086,445.00 |
| Institutional a                                         | nd Gov              | ernment   | al              |                    |                   |               |                    |                   |                 |
| Religious building                                      | 0                   | 0         | \$0.00          | 0                  | 2                 | \$20,995.00   | 0                  | 2                 | \$20,995.00     |
| Secondary school,<br>high school, junior<br>high school | 0                   | 0         | \$0.00          | 0                  | 1                 | \$30,000.00   | 0                  | 1                 | \$30,000.00     |
| University                                              | 0                   | 0         | \$0.00          | 0                  | 1                 | \$143,000.00  | 0                  | 1                 | \$143,000.00    |
| Total:                                                  | 0                   | 0         | \$0.00          | 0                  | 4                 | \$193,995.00  | 0                  | 4                 | \$193,995.00    |

| Grand Total:                                             | 2 | 4 | \$36,106,000.00 | 1  | 115 | \$2,255,714.65 | 3 | 119 | \$38,361,714.65 |
|----------------------------------------------------------|---|---|-----------------|----|-----|----------------|---|-----|-----------------|
| Total:                                                   | 2 | 2 | \$606,000.00    | 1_ | 105 | \$1,740,859.00 | 3 | 107 | \$2,346,859.00  |
| Single House                                             | 2 | 2 | \$606,000.00    | 1  | 95  | \$1,058,829.00 | 3 | 97  | \$1,664,829.00  |
| Semi-Detached or<br>Double (side by side)<br>- Condomini | 0 | 0 | \$0.00          | 0  | 1   | \$45,000.00    | 0 | 1   | \$45,000.00     |
| Apartment -<br>Condominium                               | 0 | 0 | \$0.00          | 0  | 1   | \$2,260.00     | 0 | 1   | \$2,260.00      |
| Apartment                                                | 0 | 0 | \$0.00          | 0  | 8   | \$634,770.00   | 0 | 8   | \$634,770.00    |