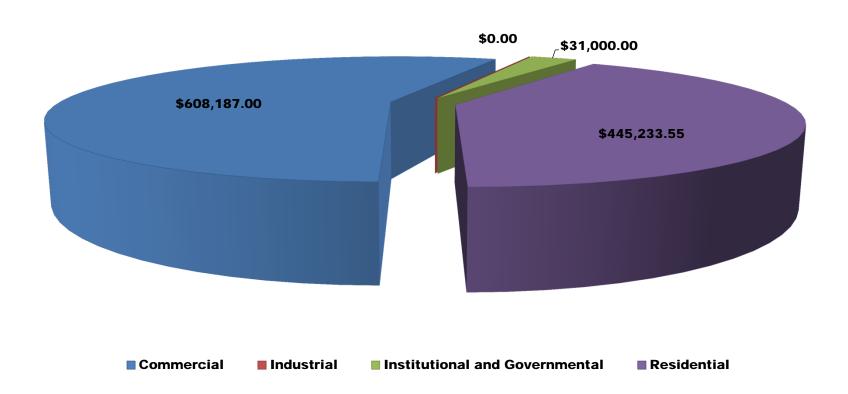

## **BUILDING PERMITS SUMMARY**

2015/02/01 to 2015/02/28

|                                        |                 |                   | 201           | 3/02/01                   | 10 2015/0         | 2/20          |                 |                   |                |  |
|----------------------------------------|-----------------|-------------------|---------------|---------------------------|-------------------|---------------|-----------------|-------------------|----------------|--|
|                                        |                 | New Constru       | ıction        | Alterations and Additions |                   |               | Total           |                   |                |  |
| Building Type                          | Num of<br>Units | Num of<br>Permits | Value of Work | Num of<br>Units           | Num of<br>Permits | Value of Work | Num of<br>Units | Num of<br>Permits | Value of Work  |  |
| Commercial                             |                 |                   |               |                           |                   |               |                 |                   |                |  |
| Motor vehicle show room (new and used) | 0               | 1                 | \$273,000.00  | 0                         | 0                 | \$0.00        | 0               | 1                 | \$273,000.00   |  |
| Office building                        | 0               | 0                 | \$0.00        | 0                         | 3                 | \$225,987.00  | 0               | 3                 | \$225,987.00   |  |
| Outdoor<br>recreational<br>building    | 0               | 0                 | \$0.00        | 0                         | 1                 | \$15,000.00   | 0               | 1                 | \$15,000.00    |  |
| Retail and wholesale outlets           | 0               | 0                 | \$0.00        | 0                         | 4                 | \$44,000.00   | 0               | 4                 | \$44,000.00    |  |
| Retail complex                         | 0               | 0                 | \$0.00        | 0                         | 2                 | \$50,200.00   | 0               | 2                 | \$50,200.00    |  |
| Total:                                 | 0               | 1                 | \$273,000.00  | 0                         | 10                | \$335,187.00  | 0               | 11                | \$608,187.00   |  |
| Institutional                          | and Gov         | vernment          | al            |                           |                   |               |                 |                   |                |  |
| Religious building                     | 0               | 0                 | \$0.00        | 0                         | 1                 | \$31,000.00   | 0               | 1                 | \$31,000.00    |  |
| Total:                                 | 0               | 0                 | \$0.00        | 0                         | 1                 | \$31,000.00   | 0               | 1                 | \$31,000.00    |  |
| Residential                            |                 |                   |               |                           |                   |               |                 |                   |                |  |
| Apartment                              | 0               | 0                 | \$0.00        | 0                         | 3                 | \$11,000.00   | 0               | 3                 | \$11,000.00    |  |
| Single House                           | 0               | 0                 | \$0.00        | 0                         | 23                | \$434,233.55  | 0               | 23                | \$434,233.55   |  |
| Total:                                 | 0               | 0                 | \$0.00        | 0                         | 26                | \$445,233.55  | 0               | 26                | \$445,233.55   |  |
| Grand Total:                           | 0               | 1                 | \$273,000.00  | 0                         | 37                | \$811,420.55  | 0               | 38                | \$1,084,420.55 |  |