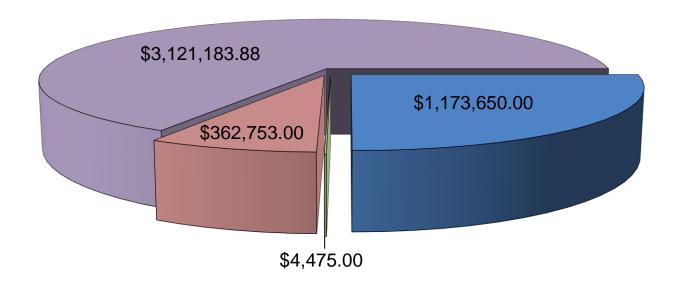

#### **September 2020 Construction Value**

■ Commercial ■ Industrial ■ Institutional and Governmental ■ Residential

### **BUILDING PERMITS SUMMARY**

2020/09/01 to 2020/09/30

|                                         |                    | New Consti        | ruction       | Α                  | Iterations and    | I Additions   | Total              |                   |                             |  |
|-----------------------------------------|--------------------|-------------------|---------------|--------------------|-------------------|---------------|--------------------|-------------------|-----------------------------|--|
| Building Type                           | Num<br>of<br>Units | Num of<br>Permits | Value of Work | Num<br>of<br>Units | Num of<br>Permits | Value of Work | Num<br>of<br>Units | Num of<br>Permits | Value of Work               |  |
| Commercial                              |                    |                   |               |                    |                   |               |                    |                   |                             |  |
| Indoor recreational building            | 0                  | 1                 | \$350,000.00  | 0                  | 1                 | \$15,000.00   | 0                  | 2                 | \$365,000.00                |  |
| Office building                         | 0                  | 1                 | \$100,000.00  | 0                  | 4                 | \$248,900.00  | 0                  | 5                 | \$348,900.00                |  |
| Office complex                          | 0                  | 0                 | \$0.00        | 0                  | 2                 | \$355,500.00  | 0                  | 2                 | \$355,500.00                |  |
| Outdoor recreational building           | 0                  | 0                 | \$0.00        | 0                  | 1                 | \$8,000.00    | 0                  | 1                 | \$8,000.00                  |  |
| Retail and wholesale outlets            | 0                  | 0                 | \$0.00        | 0                  | 1                 | \$750.00      | 0                  | 1                 | \$750.00                    |  |
| Retail complex                          | 0                  | 0                 | \$0.00        | 0                  | 1                 | \$93,000.00   | 0                  | 1                 | \$93,000.00                 |  |
| Special building use                    | 0                  | 0                 | \$0.00        | 0                  | 1                 | \$2,500.00    | 0                  | 1                 | \$2,500.00                  |  |
| Total:                                  | 0                  | 2                 | \$450,000.00  | 0                  | 11                | \$723,650.00  | 0                  | 13                | \$1,173,650.00              |  |
| Industrial                              |                    |                   |               |                    |                   |               |                    |                   |                             |  |
| Utility building                        |                    | 0                 | \$0.00        |                    | 1_                | \$4,475.00    | 0                  | 1_                | \$4,475.00                  |  |
| Total:                                  | <b>0</b>           | 0                 | \$0.00        | 0                  | 1                 | \$4,475.00    | <b>0</b>           | 1                 | \$4,475.00                  |  |
| Institutional a                         | nd Gove            | ernmenta          | <u>al</u>     |                    |                   |               |                    |                   |                             |  |
| Elementary school, kindergarten         | 0                  | 0                 | \$0.00        | 0                  | 1                 | \$50,000.00   | 0                  | 1                 | \$50,000.00                 |  |
| Other government building               | 0                  | 0                 | \$0.00        | 0                  | 1                 | \$311,548.00  | 0                  | 1                 | \$311,548.00                |  |
| Religious building                      | 0                  | 0                 | \$0.00        | 0                  | 1                 | \$1,205.00    | 0                  | 1                 | \$1,205.00                  |  |
| Total:                                  |                    | 0                 | \$0.00        | 0                  | 3                 | \$362,753.00  | 0                  | 3                 | \$362,753.00                |  |
| Residential                             |                    |                   |               |                    |                   |               |                    |                   |                             |  |
| Apartment                               | 0                  | 0                 | \$0.00        | 0                  | 3                 | \$24,928.00   | 0                  | 3                 | \$24,928.00                 |  |
| Semi-Detached or Double (side by side), | 2                  | 1                 | \$200,000.00  | 0                  | 3                 | \$9,250.68    | 2                  | 4                 | \$209,250.68                |  |
|                                         | 1                  |                   | ı             |                    |                   | ı             |                    |                   | Generated 2020/10/05 at 1:4 |  |

| Grand Total: | 5 | 6 | \$1,490,000.00 | 0 | 200 | \$3,172,061.88 | 5 | 206 | \$4,662,061.88 |
|--------------|---|---|----------------|---|-----|----------------|---|-----|----------------|
| Total:       | 5 | 4 | \$1,040,000.00 |   | 185 | \$2,081,183.88 | 5 | 189 | \$3,121,183.88 |
| Single House | 3 | 3 | \$840,000.00   | 0 | 179 | \$2,047,005.20 | 3 | 182 | \$2,887,005.20 |
| single-att   |   |   |                |   |     |                |   |     |                |