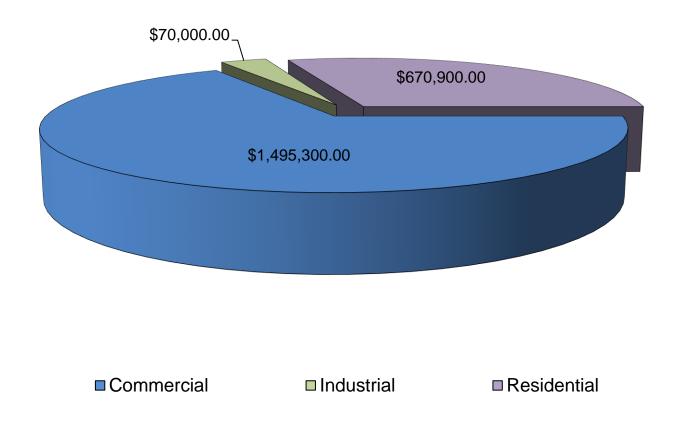

## BUILDING PERMITS SUMMARY 2020/01/01 to 2020/01/31

| Building Type                          | New Construction |                   |                  | A               | Iterations and    | Additions      | Total           |                   |                |  |
|----------------------------------------|------------------|-------------------|------------------|-----------------|-------------------|----------------|-----------------|-------------------|----------------|--|
|                                        | Num of<br>Units  | Num of<br>Permits | Value of<br>Work | Num of<br>Units | Num of<br>Permits | Value of Work  | Num of<br>Units | Num of<br>Permits | Value of Work  |  |
| Commercial                             |                  |                   |                  |                 |                   |                |                 |                   |                |  |
| Hotel, hotel/motel, motor hotel        | 0                | 0                 | \$0.00           | 0               | 1                 | \$20,300.00    | 0               | 1                 | \$20,300.00    |  |
| Motor vehicle show room (new and used) | 0                | 0                 | \$0.00           | 0               | 1                 | \$750,000.00   | 0               | 1                 | \$750,000.00   |  |
| Office building                        | 0                | 0                 | \$0.00           | 0               | 2                 | \$300,000.00   | 0               | 2                 | \$300,000.00   |  |
| Retail and wholesale outlets           | 0                | 0                 | \$0.00           | 0               | 1                 | \$125,000.00   | 0               | 1                 | \$125,000.00   |  |
| Retail complex                         | 0                | 0                 | \$0.00           | 0               | 1                 | \$300,000.00   | 0               | 1                 | \$300,000.00   |  |
| Total:                                 | 0                | 0                 | \$0.00           | 0               | 6                 | \$1,495,300.00 | 0               | 6                 | \$1,495,300.00 |  |
| Industrial                             |                  |                   |                  |                 |                   |                |                 |                   |                |  |
| Utility building                       | 0                | 0                 | \$0.00           | 0               | 1                 | \$70,000.00    | 0               | 1                 | \$70,000.00    |  |
| Total:                                 | 0                | 0                 | \$0.00           | 0               | 1                 | \$70,000.00    | 0               | 1                 | \$70,000.00    |  |
| Residential                            |                  |                   |                  |                 |                   |                |                 |                   |                |  |
| Apartment -<br>Condominium             | 0                | 0                 | \$0.00           | 0               | 1                 | \$80,000.00    | 0               | 1                 | \$80,000.00    |  |
| Single House                           | 0                | 0                 | \$0.00           | 0               | 35                | \$590,900.00   | 0               | 35                | \$590,900.00   |  |
| Total:                                 | 0                | 0                 | \$0.00           | 0               | 36                | \$670,900.00   | 0               | 36                | \$670,900.00   |  |
| Grand Total:                           | 0                | 0                 | \$0.00           | 0               | 43                | \$2,236,200.00 | 0               | 43                | \$2,236,200.00 |  |