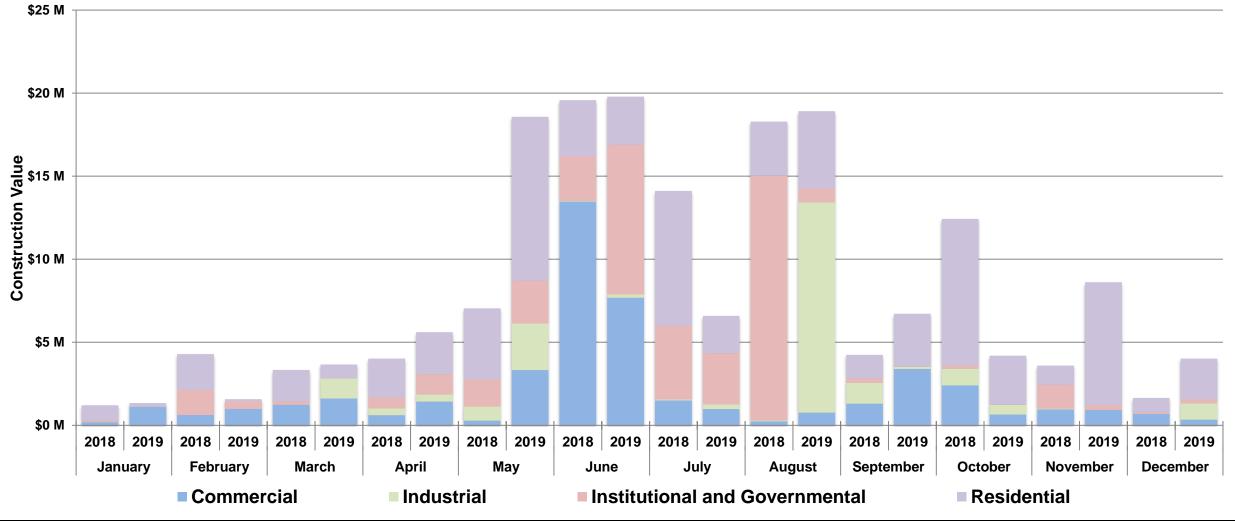

#### 2018 / 2019 Construction Value Comparison - Year to Date

> Tel: (705) 759-5410 Fax: (705) 541-7165